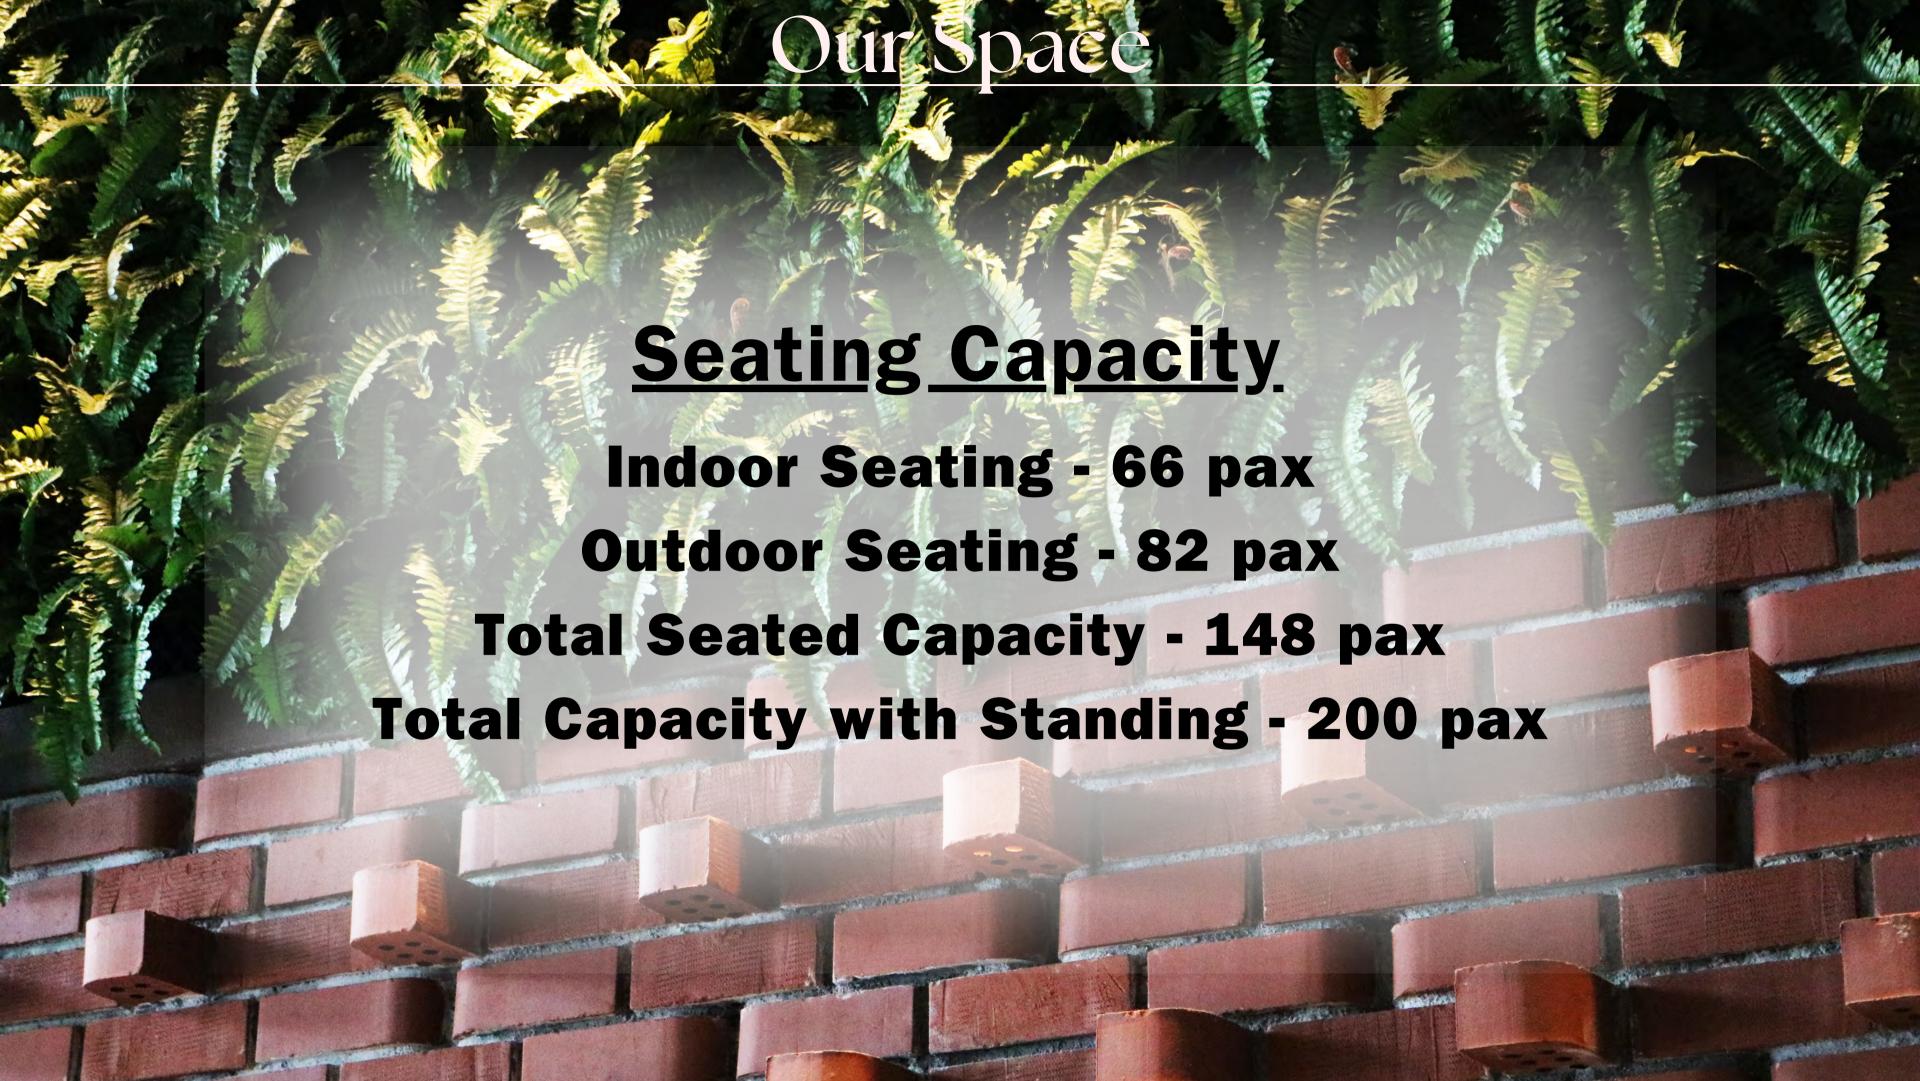

Our Orchard Central outlet features an elegant indoor dining area and cocktail bar. Our spacious outdoor balcony provides a charming al fresco dining experience, making it ideal for guests to socialize and immerse themselves in the vibrant Orchard atmosphere.