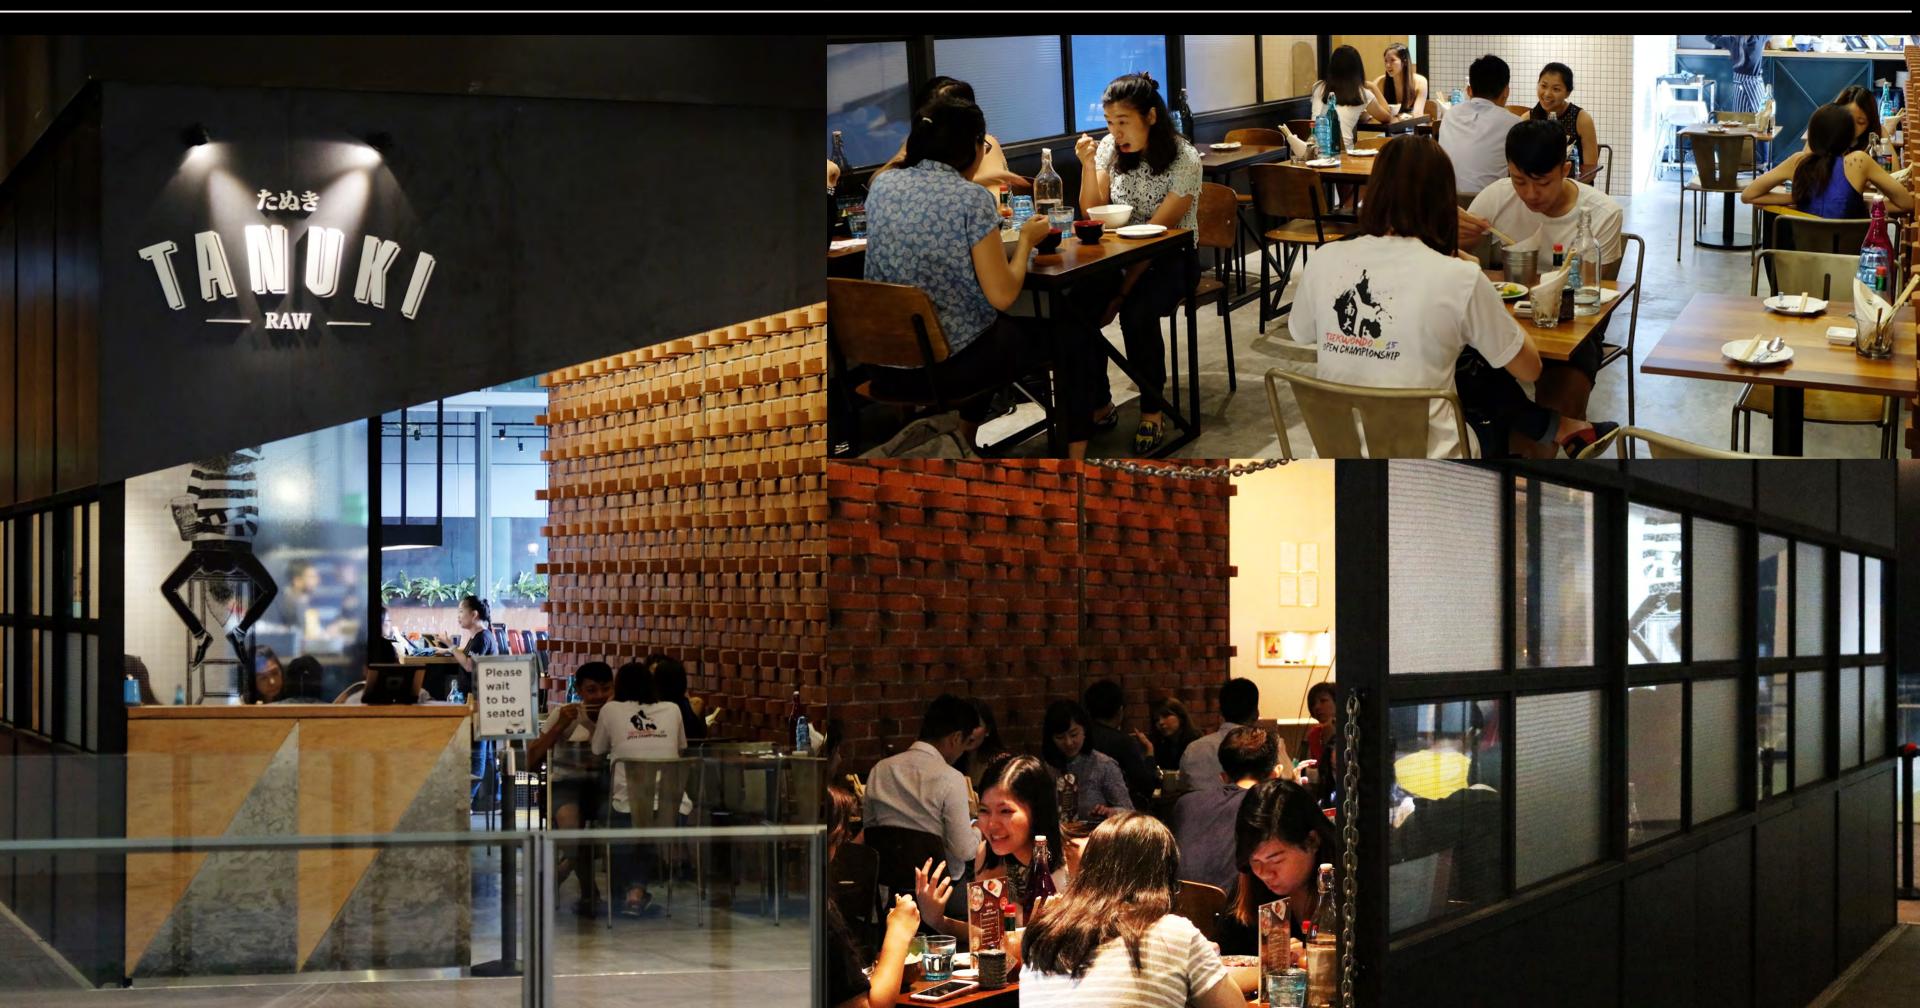

Our Orchard Central outlet features an elegant indoor dining area and cocktail bar. Our spacious outdoor balcony provides a charming al fresco dining experience, making it ideal for guests to socialize and immerse themselves in the vibrant Orchard atmosphere.

### Restaurant

## Outdoor