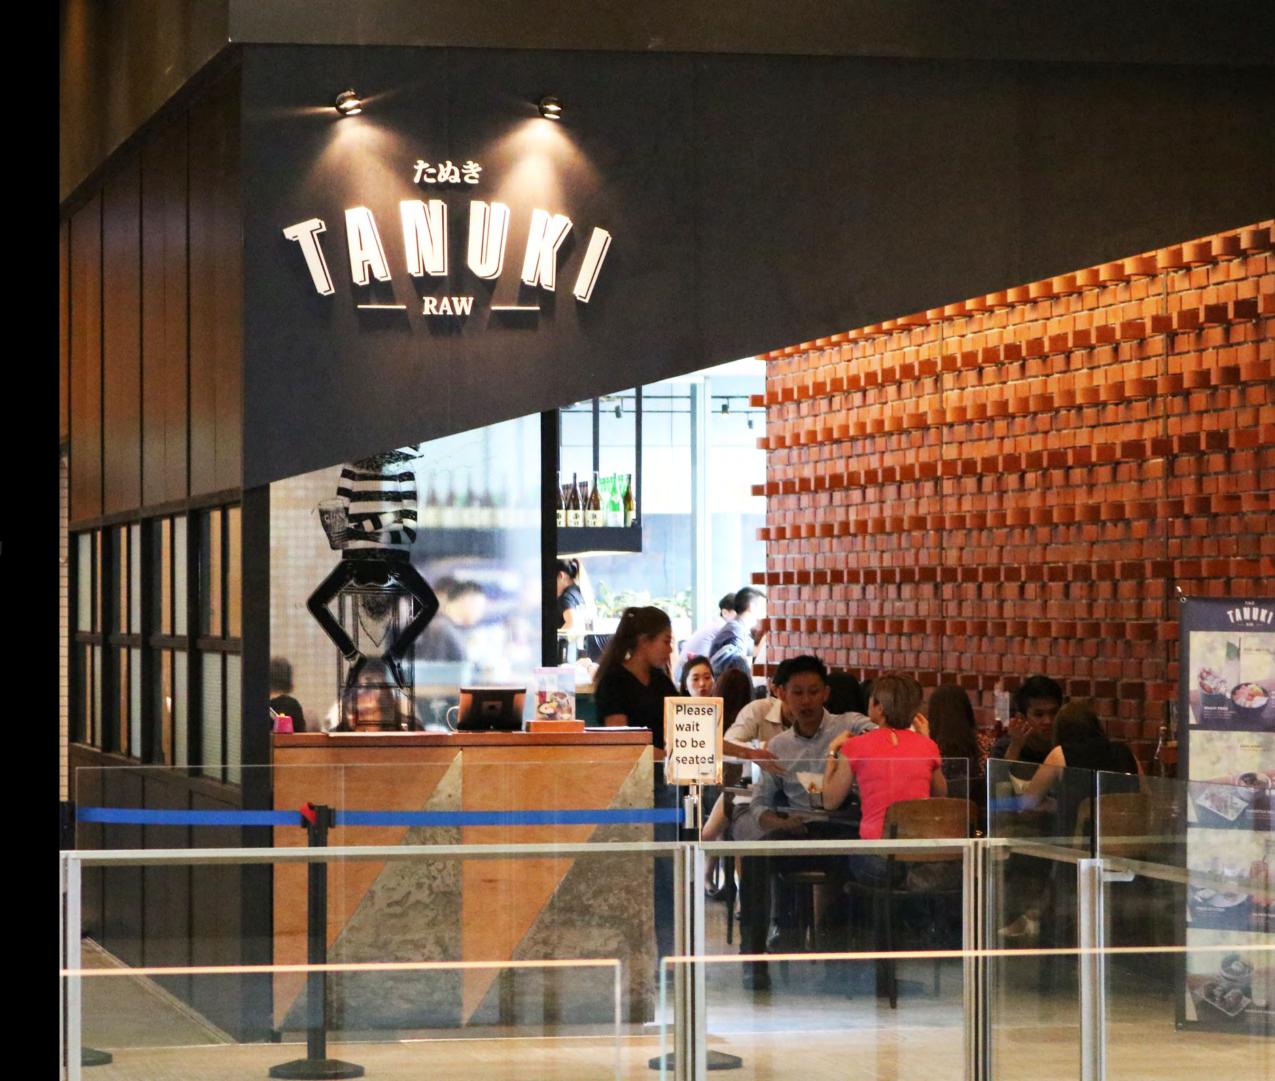

# ORCHARD CENTRAL EVENT DECK

### About Tanuki Raw

Tanuki Raw is a casual and fun restaurant bar that combines American-Japanese cuisine with Japanese culinary techniques.

The restaurant takes inspiration from the mischievous shape-shifting Tanuki (Raccoon Dog) and creates a unique dining experience that blends cultures confidently.

Our Orchard Central outlet features an elegant indoor dining area and cocktail bar. Our spacious outdoor balcony provides a charming al fresco dining experience, making it ideal for guests to socialize and immerse themselves in the vibrant Orchard atmosphere.