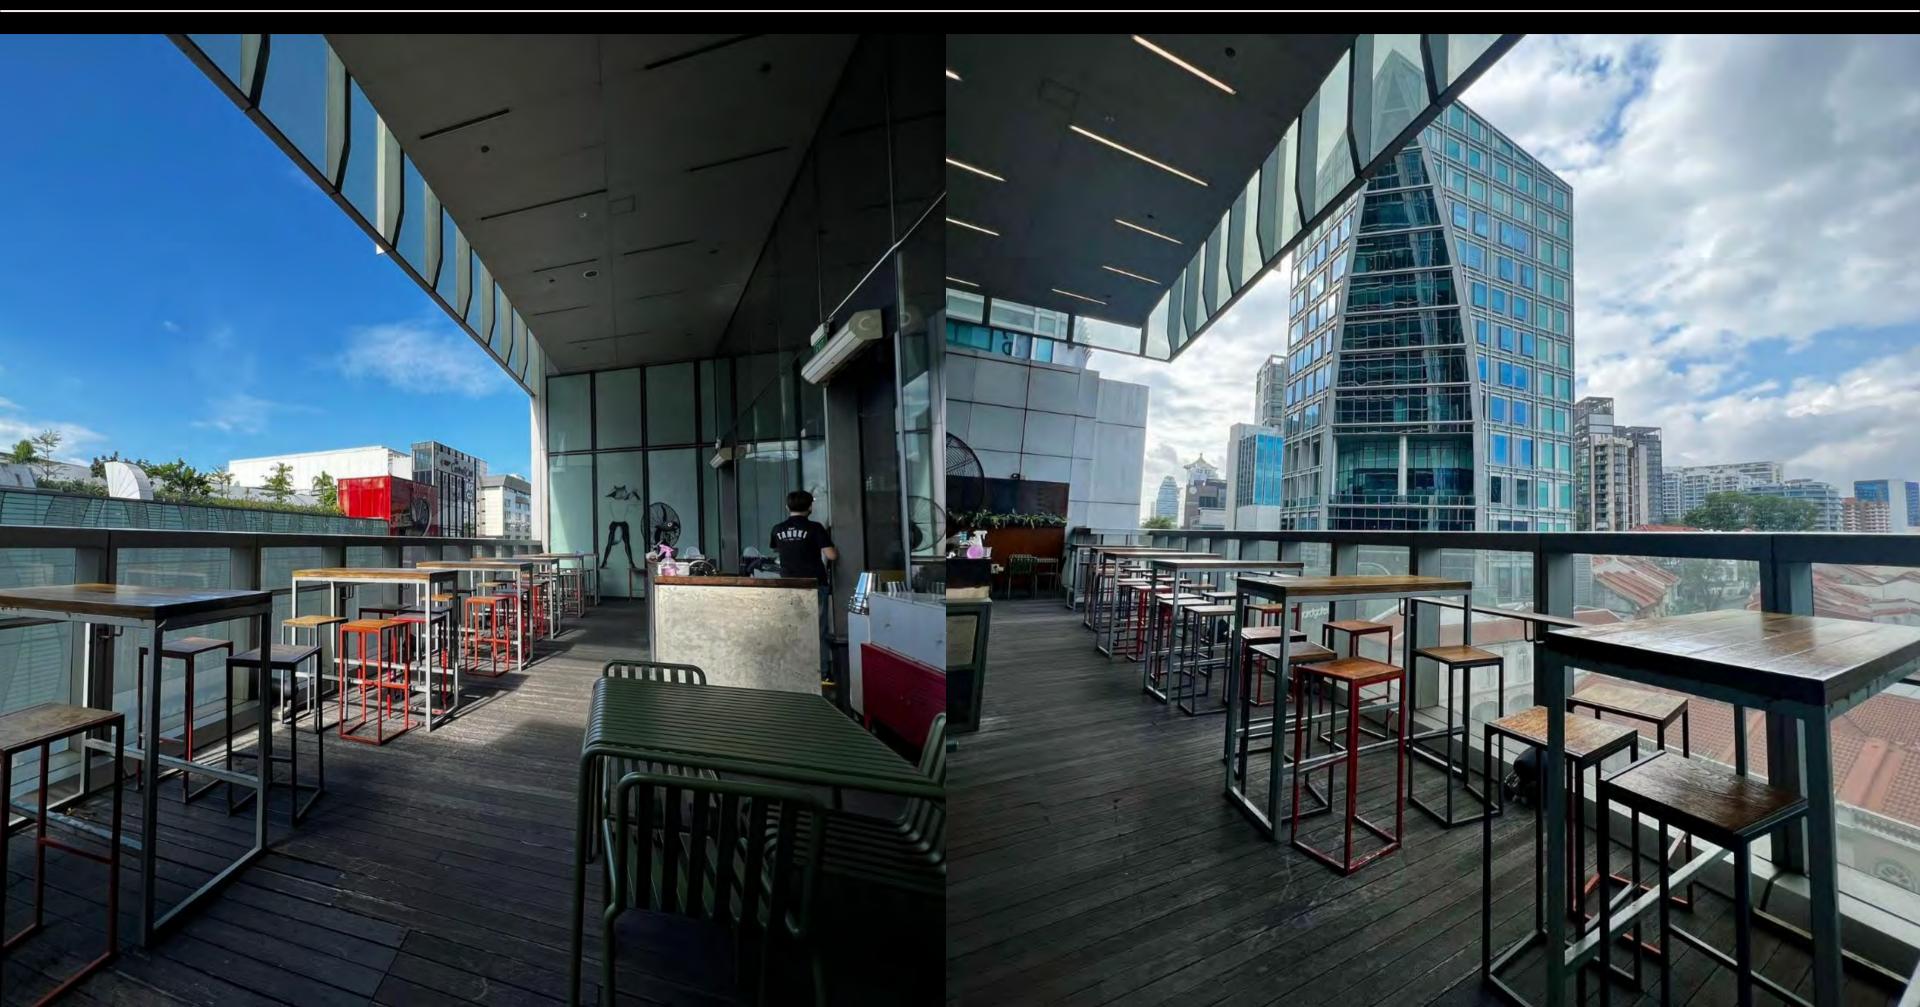

たぬき



# ORCHARD CENTRAL EVENT DECK



### About Tanuki Raw

Tanuki Raw is a casual and fun restaurant bar that combines American-Japanese cuisine with Japanese culinary techniques.

The restaurant takes inspiration from the mischievous shape-shifting Tanuki (Raccoon Dog) and creates a unique dining experience that blends cultures confidently.

Our Orchard Central outlet features an elegant indoor dining area and cocktail bar. Our spacious outdoor balcony provides a charming al fresco dining experience, making it ideal for guests to socialize and immerse themselves in the vibrant Orchard atmosphere.





### Restaurant



### Restaurant



### Bar



## Outdoor



## Outdoor



### LUNCH RATES

Monday - Thursday 30-40 guests Minimum Spend of \$1500++

Friday - Sunday
30-40 guests
Minimum Spend of \$2000++

### TIME SLOTS

2 hour time slots

Between 11:30am - 3pm

### **BOOKING DEPOSIT**

There will be a deposit of S\$100 for every 20 pax and above to secure the date of the event.

### CANCELLATION POLICY

Deposit is refundable if cancellation is done 72 hours prior to the event.

### DINNER RATES

Monday - Thursday
30-40 guests
Minimum Spend of \$2000++

Friday - Sunday
30-40 guests
Minimum Spend of \$3000++

### TIME SLOTS

2 hour time slots

Between 3pm - 10pm

### **BOOKING DEPOSIT**

There will be a deposit of S\$100 for every 20 pax and above to secure the date of the event.

### CANCEL LATION POLICY

Deposit is refundable if cancellation is