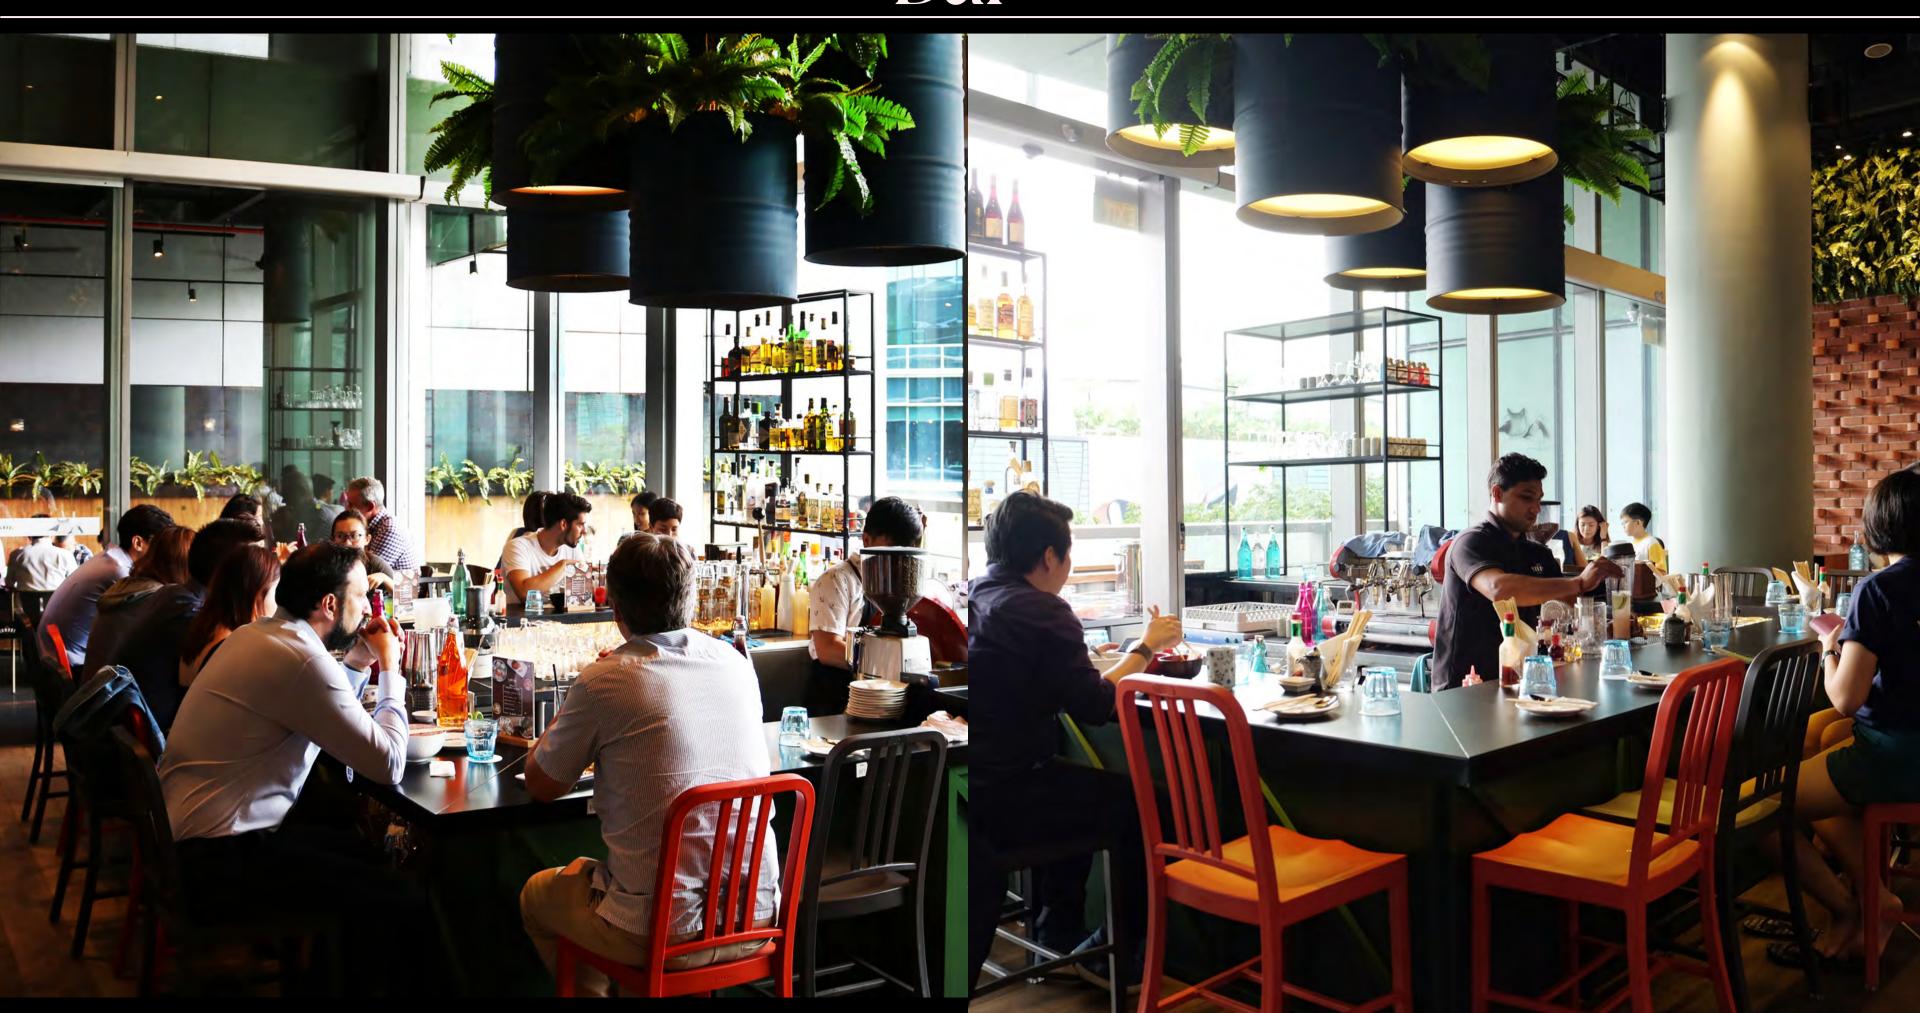

たぬき



# ORCHARD CENTRAL EVENT DECK



### About Tanuki Raw

Tanuki Raw is a casual and fun restaurant bar that combines American-Japanese cuisine with Japanese culinary techniques.

The restaurant takes inspiration from the mischievous shape-shifting Tanuki (Raccoon Dog) and creates a unique dining experience that blends cultures confidently.

Our Orchard Central outlet features an elegant indoor dining area and cocktail bar. Our spacious outdoor balcony provides a charming al fresco dining experience, making it ideal for guests to socialize and immerse themselves in the vibrant Orchard atmosphere.





### Restaurant



### Restaurant



### Bar



## Outdoor



## Outdoor



### LUNCH RATES

Monday - Thursday 30-40 guests Minimum Spend of \$1500++

Friday - Sunday
30-40 guests
Minimum Spend of \$2000++

### TIME SLOTS

2 hour time slots

Between 11:30am - 3pm

### **BOOKING DEPOSIT**

There will be a deposit of S\$100 for every 20 pax and above to secure the date of the event.

### CANCELLATION POLICY

Deposit is refundable if cancellation is done 72 hours prior to the event.

### DINNER RATES

Monday - Thursday
30-40 guests
Minimum Spend of \$2000++

Friday - Sunday
30-40 guests
Minimum Spend of \$3000++

### TIME SLOTS

2 hour time slots

Between 3pm - 10pm

### **BOOKING DEPOSIT**

There will be a deposit of S\$100 for every 20 pax and above to secure the date of the event.

### CANCEL LATION POLICY

Deposit is refundable if ca