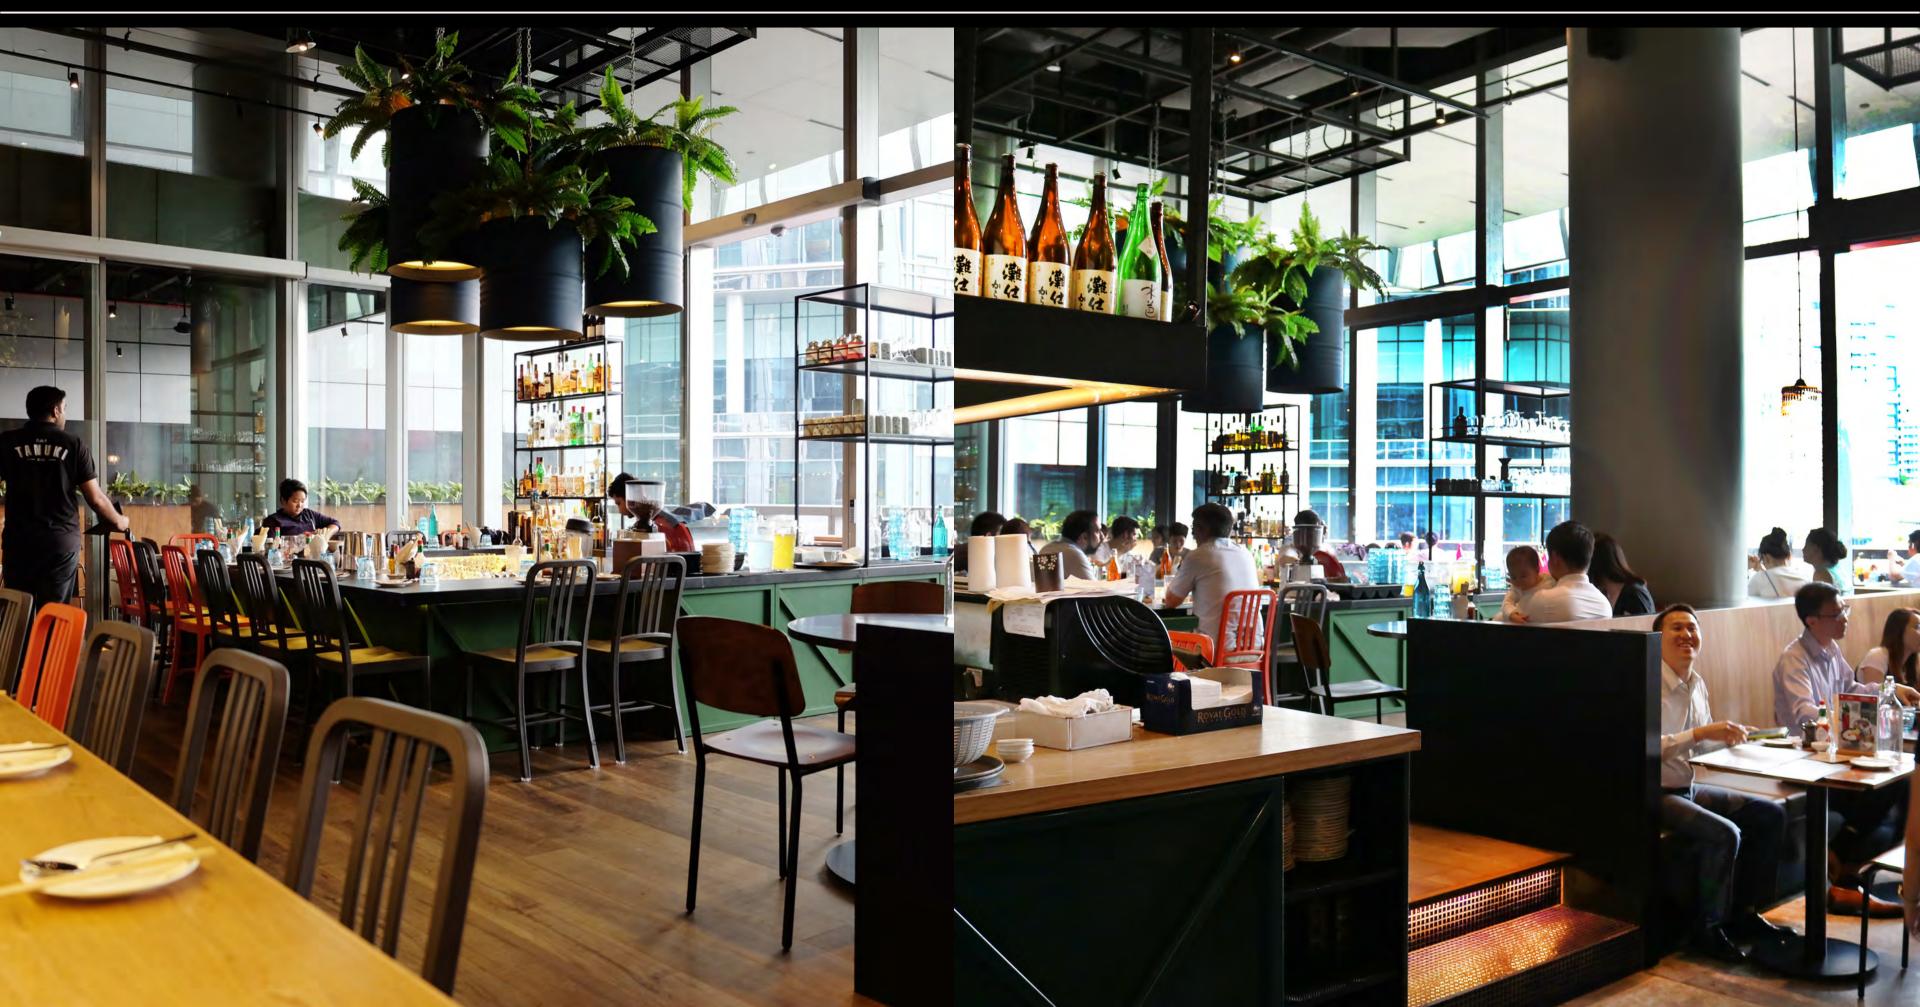

Our Orchard Central outlet features an elegant indoor dining area and cocktail bar. Our spacious outdoor balcony provides a charming al fresco dining experience, making it ideal for guests to socialize and immerse themselves in the vibrant Orchard atmosphere.

### Bar