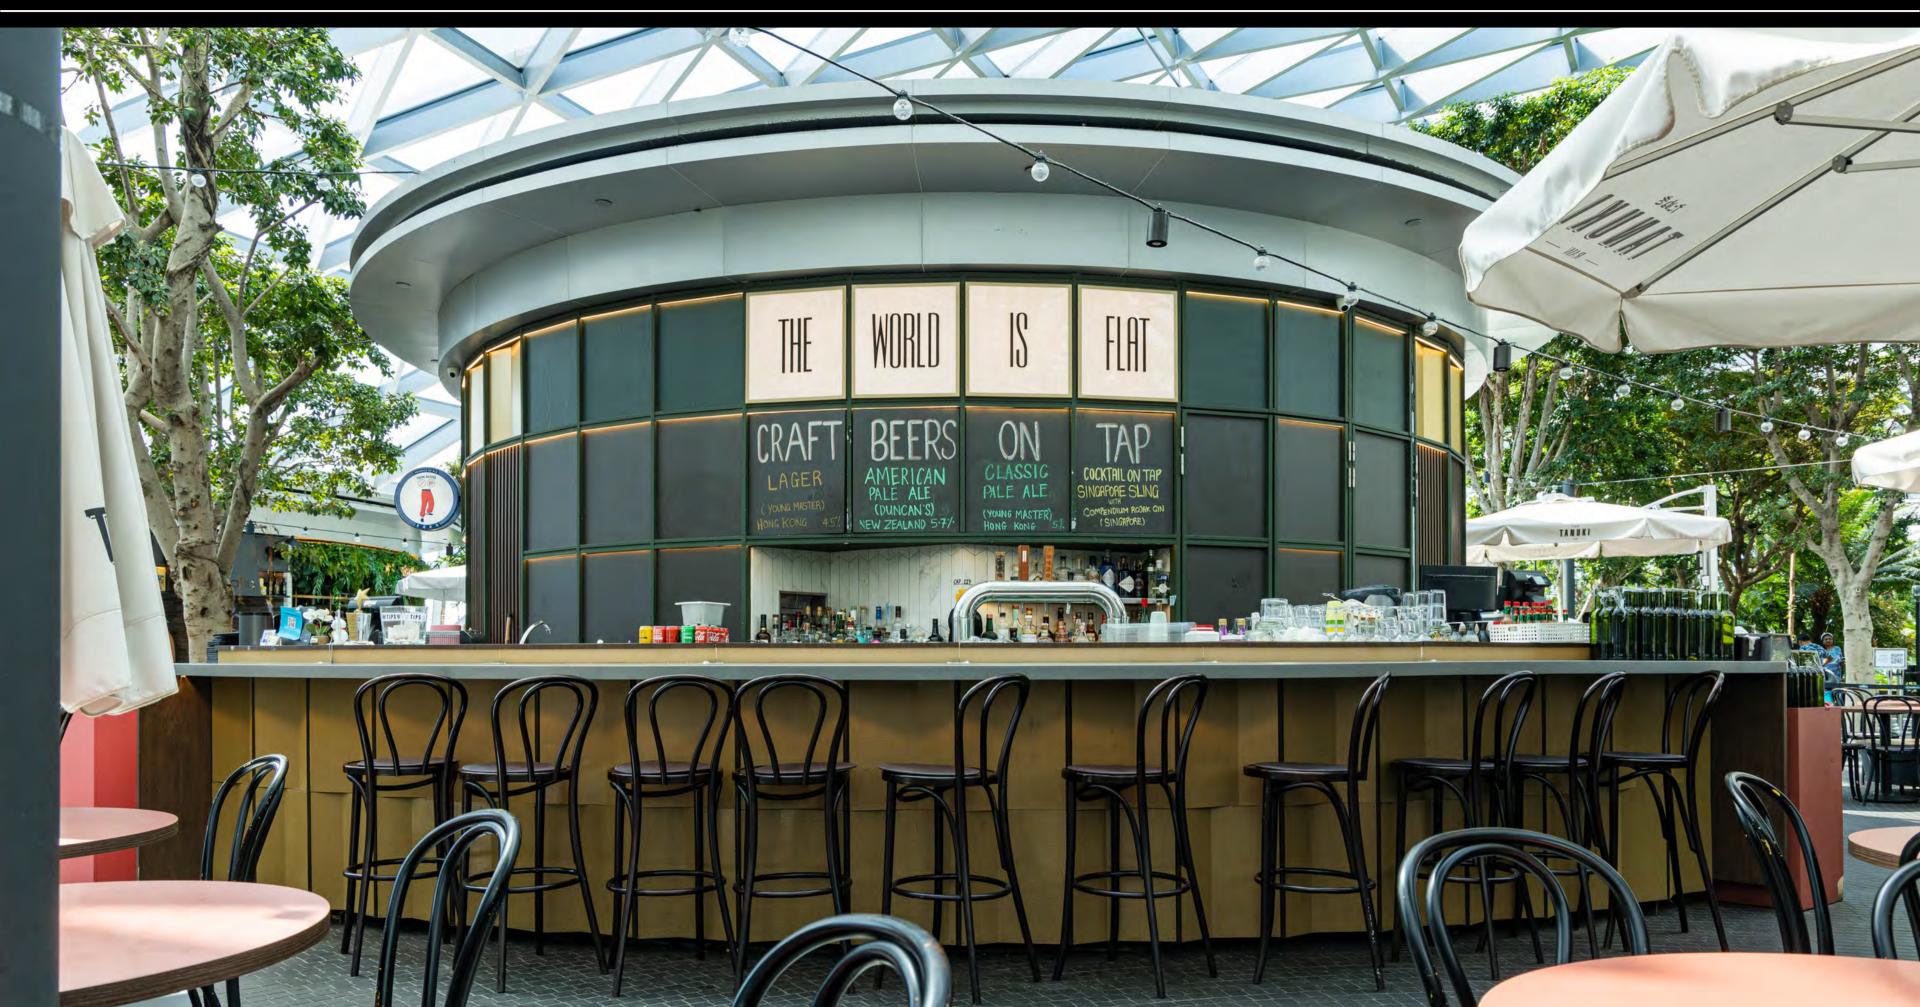

### JEWEL CHANGI AIRPORT EVENT DECK



### About Tanuki Raw

Tanuki Raw is a casual and fun restaurant bar that combines American-Japanese cuisine with Japanese culinary techniques.

The restaurant takes inspiration from the mischievous shape-shifting Tanuki (Raccoon Dog) and creates a unique dining experience that blends cultures confidently.

Our Jewel outlet at Changi Airport is situated on the top floor, next to Cloud9 Piazza overlooking the magnificent rain vortex. With a combination of dining, bar and standing spaces, it provides an ideal setting for event guests to socialise in one of the most unique spots in Singapore.





## BarArea



## Bar Area



## Restaurant



## Restaurant



## Restaurant









### OVERALL FLOOR PLAN





#### LUNCH RATES

Monday - Thursday
30-40 guests
Minimum Spend of \$1500++

Friday - Sunday
30-40 guests
Minimum Spend of \$2000++

#### TIME SLOTS

2 hour time slots

Between 11:30am - 3pm

#### BOOKING DEPOSIT

There will be a deposit of S\$100 for every 20 pax and above to secure the date of the event.

#### CANCELLATION POLICY

Deposit is refundable if cancellation is done 72 hours prior to the event.

#### DINNER RATES

Monday - Thursday
30-40 guests
Minimum Spend of \$2000++

Friday - Sunday
30-40 guests
Minimum Spend of \$3000++

#### TIME SLOTS

2 hour time slots

Between 3pm - 10pm

#### BOOKING DEPOSIT

There will be a deposit of S\$100 for every 20 pax and above to secure the da