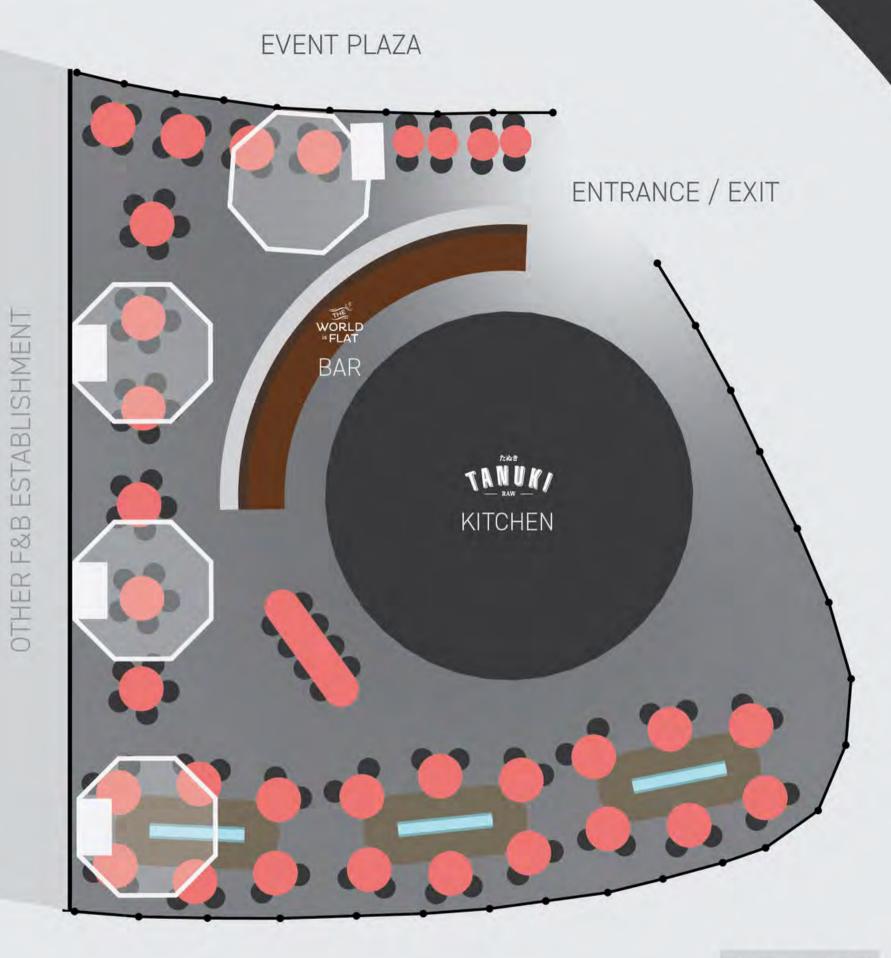

### JEWEL CHANGI AIRPORT EVENT DECK



### About Tanuki Raw

Tanuki Raw is a casual and fun restaurant bar that combines American-Japanese cuisine with Japanese culinary techniques.

The restaurant takes inspiration from the mischievous shape-shifting Tanuki (Raccoon Dog) and creates a unique dining experience that blends cultures confidently.

Our Jewel outlet at Changi Airport is situated on the top floor, next to Cloud9 Piazza overlooking the magnificent rain vortex. With a combination of dining, bar and standing spaces, it provides an ideal setting for event guests to socialise in one of the most unique spots in Singapore.





## BarArea



## Bar Area



## Restaurant



## Restaurant



## Restaurant









### OVERALL FLOOR PLAN





#### LUNCH RATES

Monday - Thursday
30-40 guests
Minimum Spend of \$1500++

Friday - Sunday
30-40 guests
Minimum Spend of \$2000++

#### TIME SLOTS

2 hour time slots

Between 11:30am - 3pm

#### BOOKING DEPOSIT

There will be a deposit of S\$100 for every 20 pax and above to secure the date of the event.

#### CANCELLATION POLICY

Deposit is refundable if cancellation is done 72 hours prior to the event.

#### DINNER RATES

Monday - Thursday
30-40 guests
Minimum Spend of \$2000++

Friday - Sunday
30-40 guests
Minimum Spend of \$3000++

#### TIME SLOTS

2 hour time slots

Between 3pm - 10pm

#### BOOKING DEPOSIT

There will be a deposit of S\$100 for every 20 pax and above to secure the date of the event.

#### CANCELLATION POLICY

Deposit is refundable if