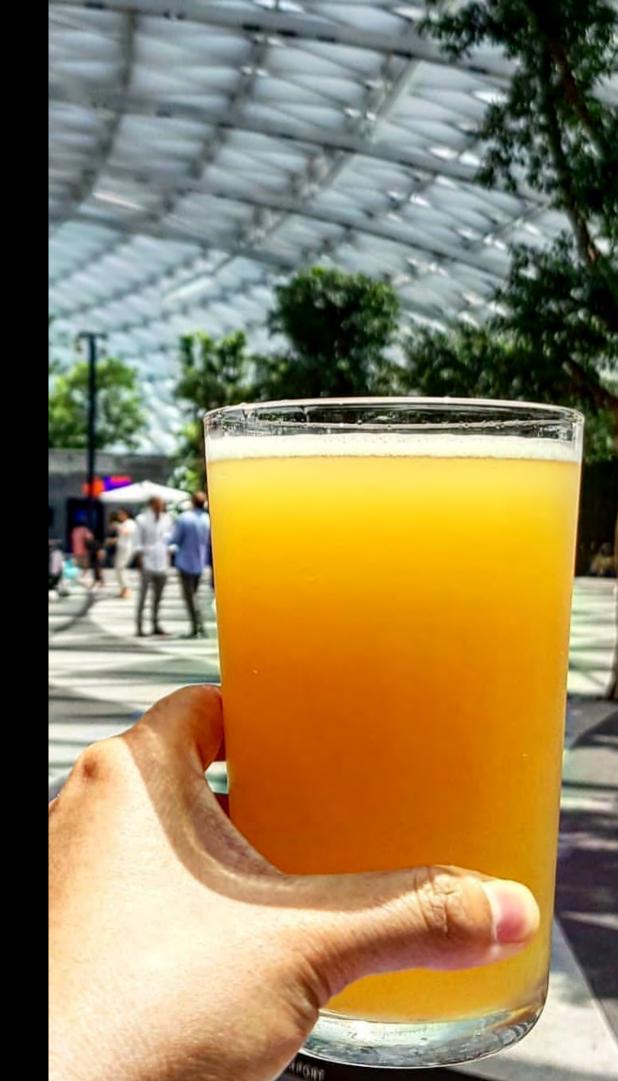

Our Jewel outlet at Changi Airport is situated on the top floor, next to Cloud9 Piazza overlooking the magnificent rain vortex. With a combination of dining, bar and standing spaces, it provides an ideal setting for event guests to socialise in one of the most unique spots in Singapore.

## Bar Area