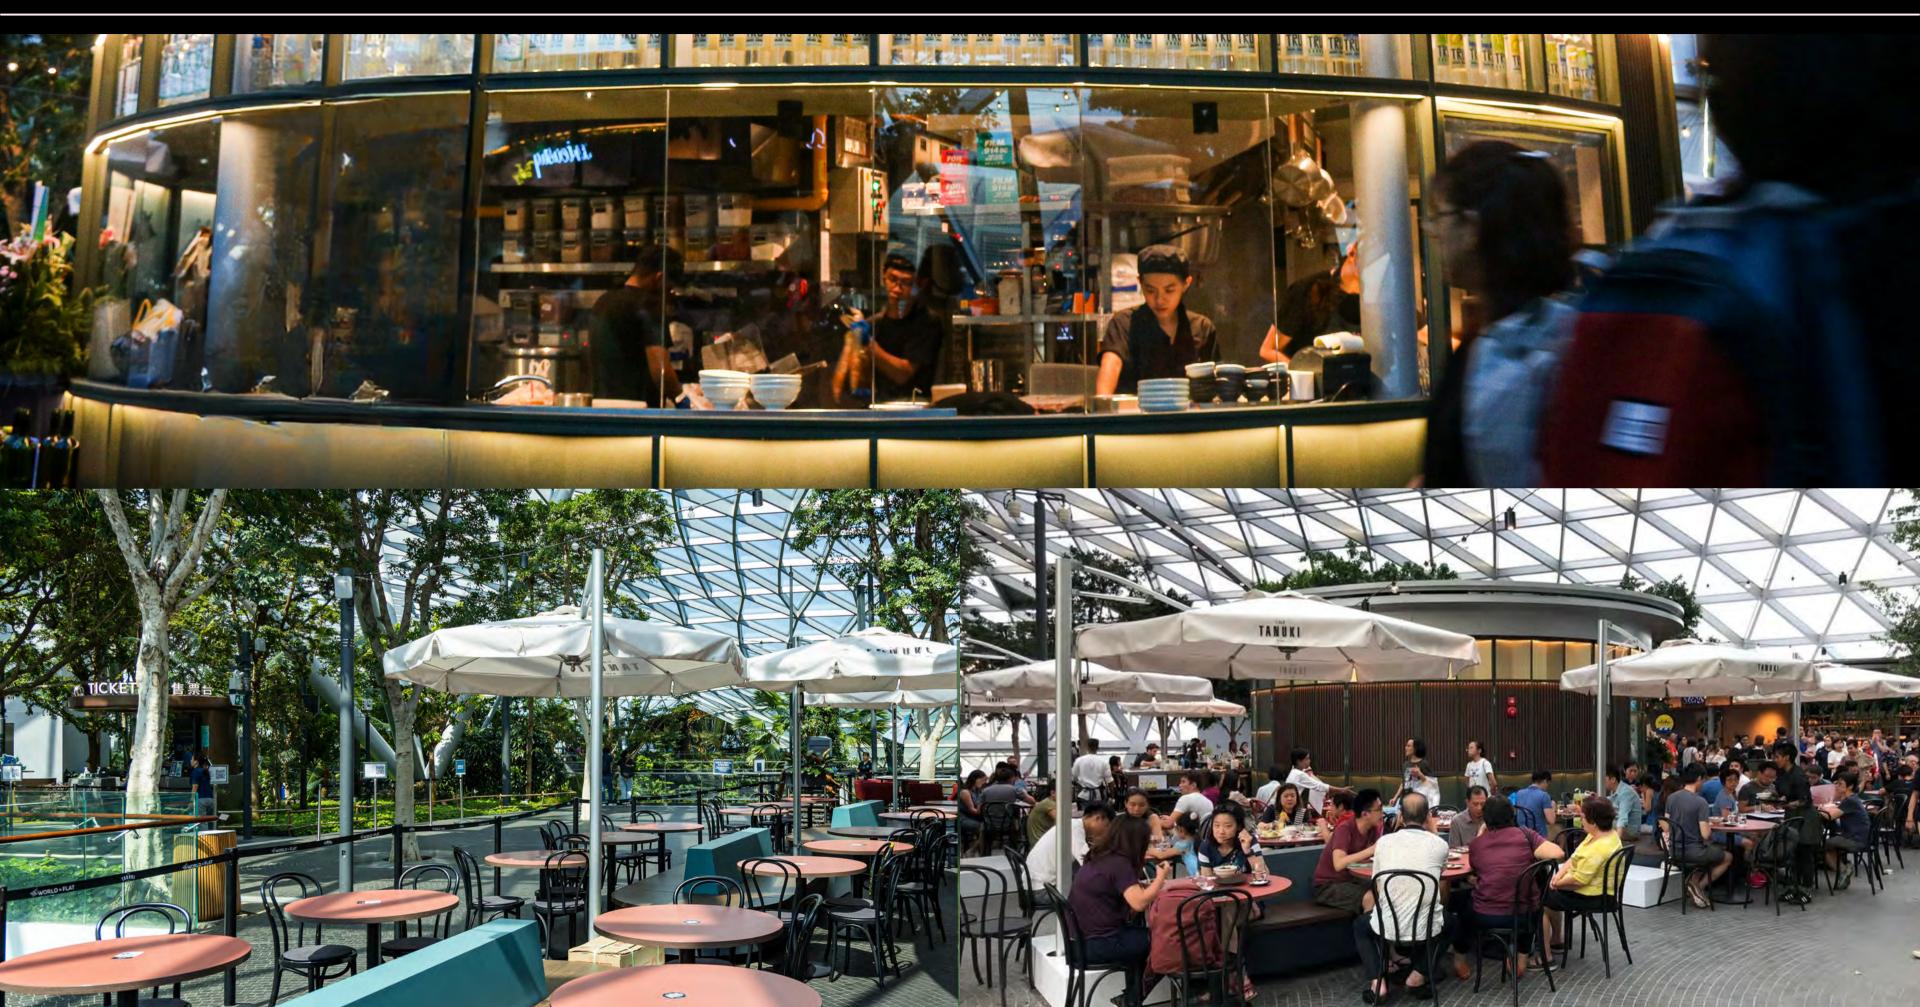

Our Jewel outlet at Changi Airport is situated on the top floor, next to Cloud9 Piazza overlooking the magnificent rain vortex. With a combination of dining, bar and standing spaces, it provides an ideal setting for event guests to socialise in one of the most unique spots in Singapore.

## Restaurant