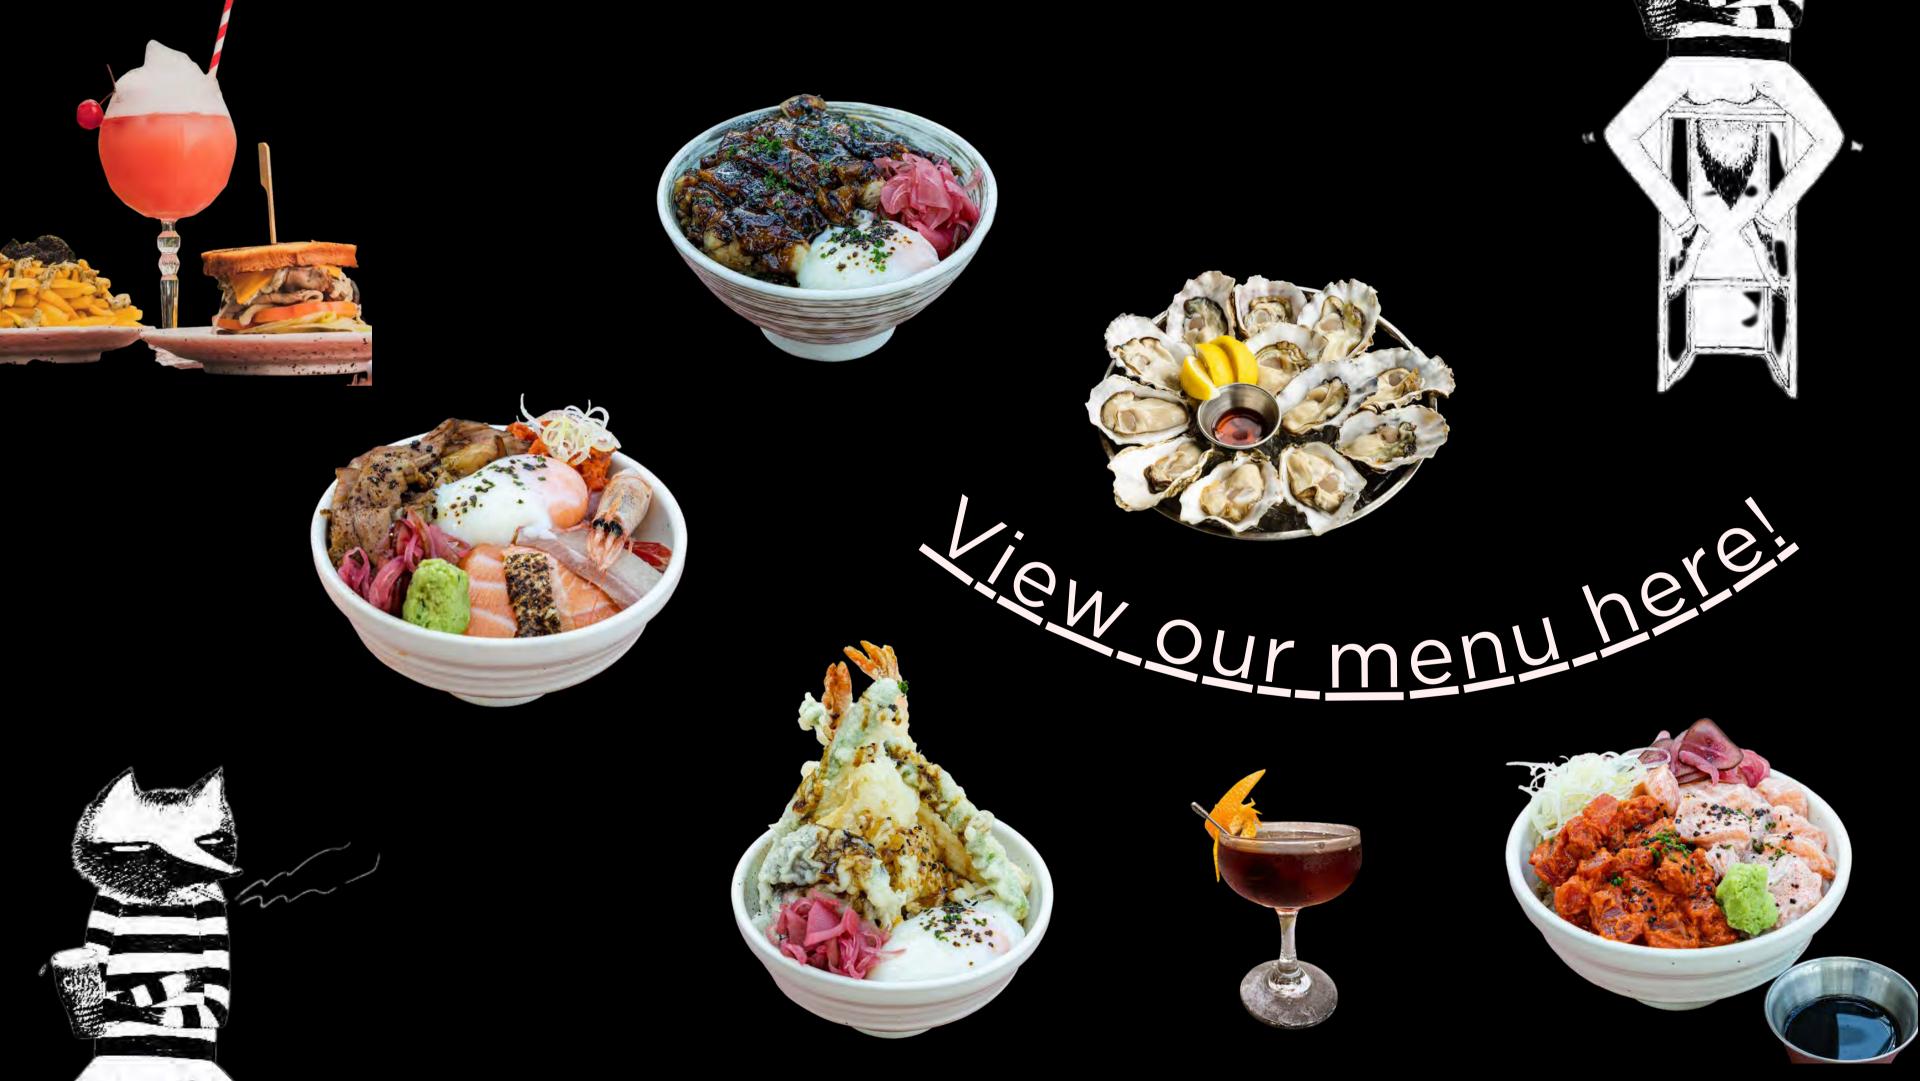

### About Tanuki Raw

Tanuki Raw is a casual and fun restaurant bar that combines American-Japanese cuisine with Japanese culinary techniques.

The restaurant takes inspiration from the mischievous shape-shifting Tanuki (Raccoon Dog) and creates a unique dining experience that blends cultures confidently.

#### ARE YOU ABLE TO DO CANAPES?

YES, WE ARE ABLE TO CUSTOMIZE A MENU FOR YOUR EVENT