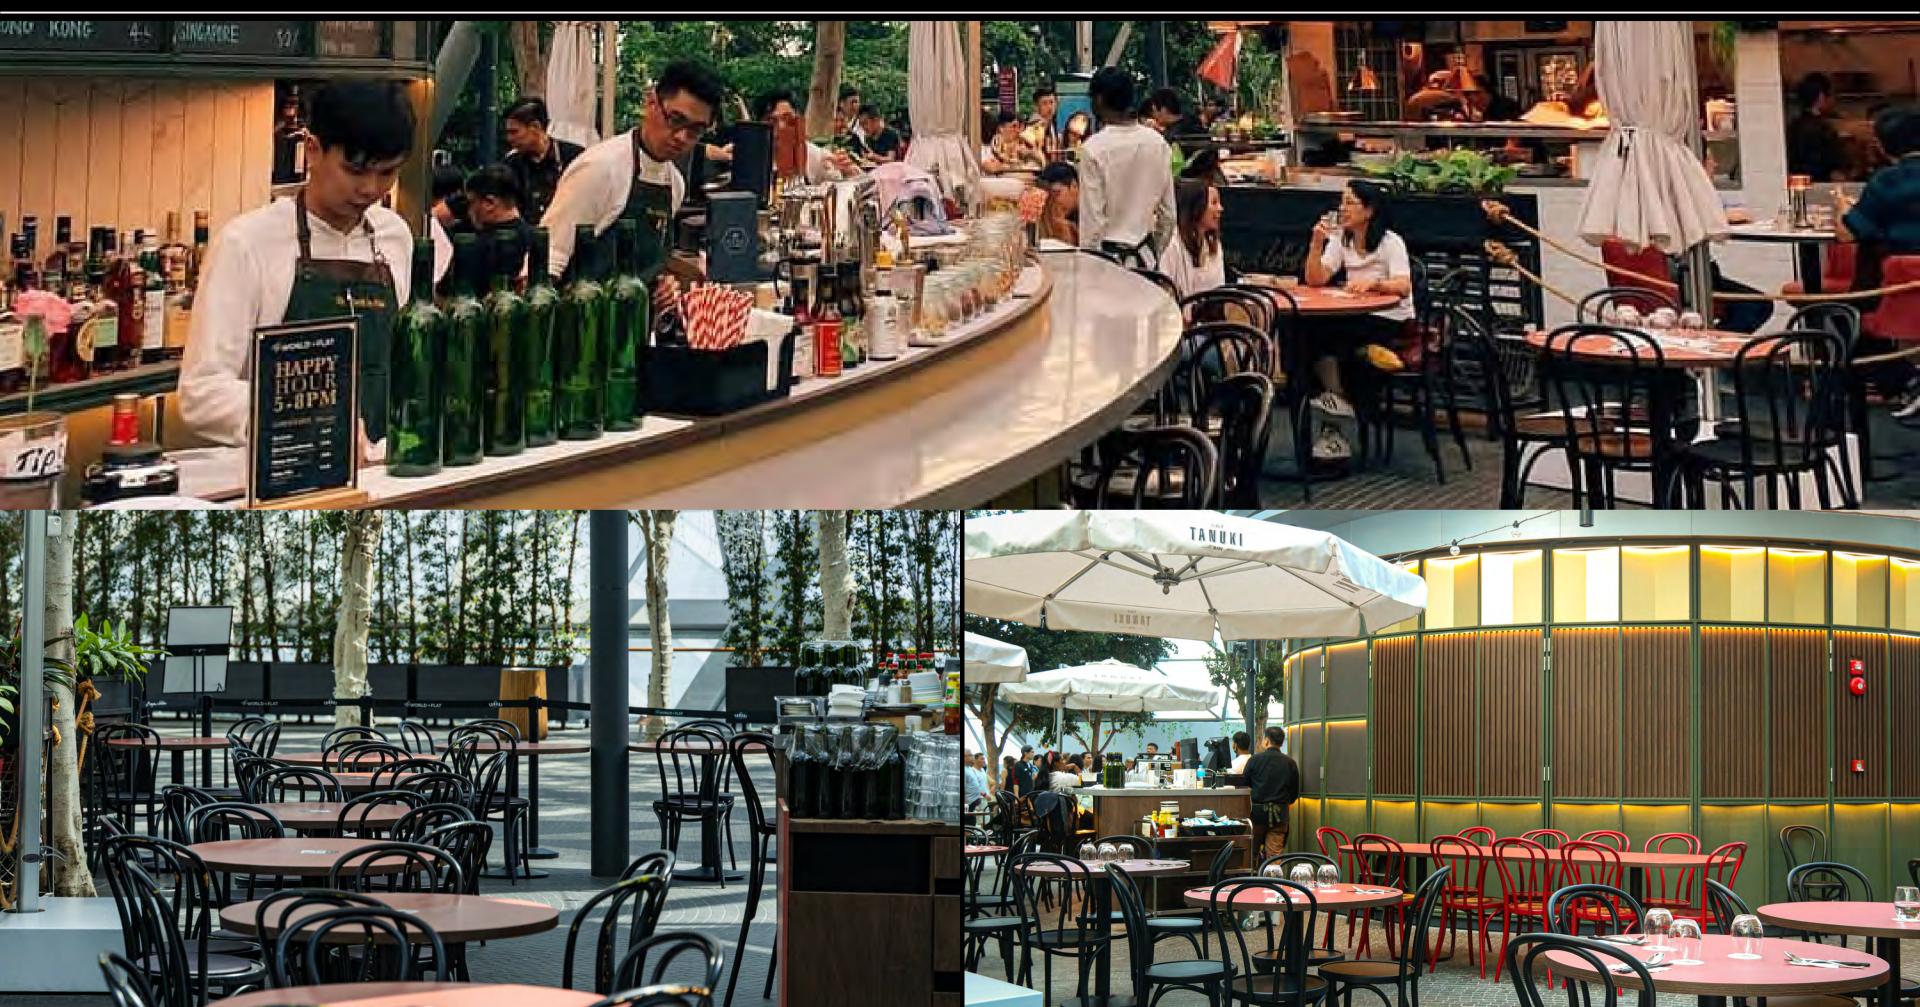

Our Jewel outlet at Changi Airport is situated on the top floor, next to Cloud9 Piazza overlooking the magnificent rain vortex. With a combination of dining, bar and standing spaces, it provides an ideal setting for event guests to socialise in one of the most unique spots in Singapore.

## BarArea

## Bar Area

## Restaurant