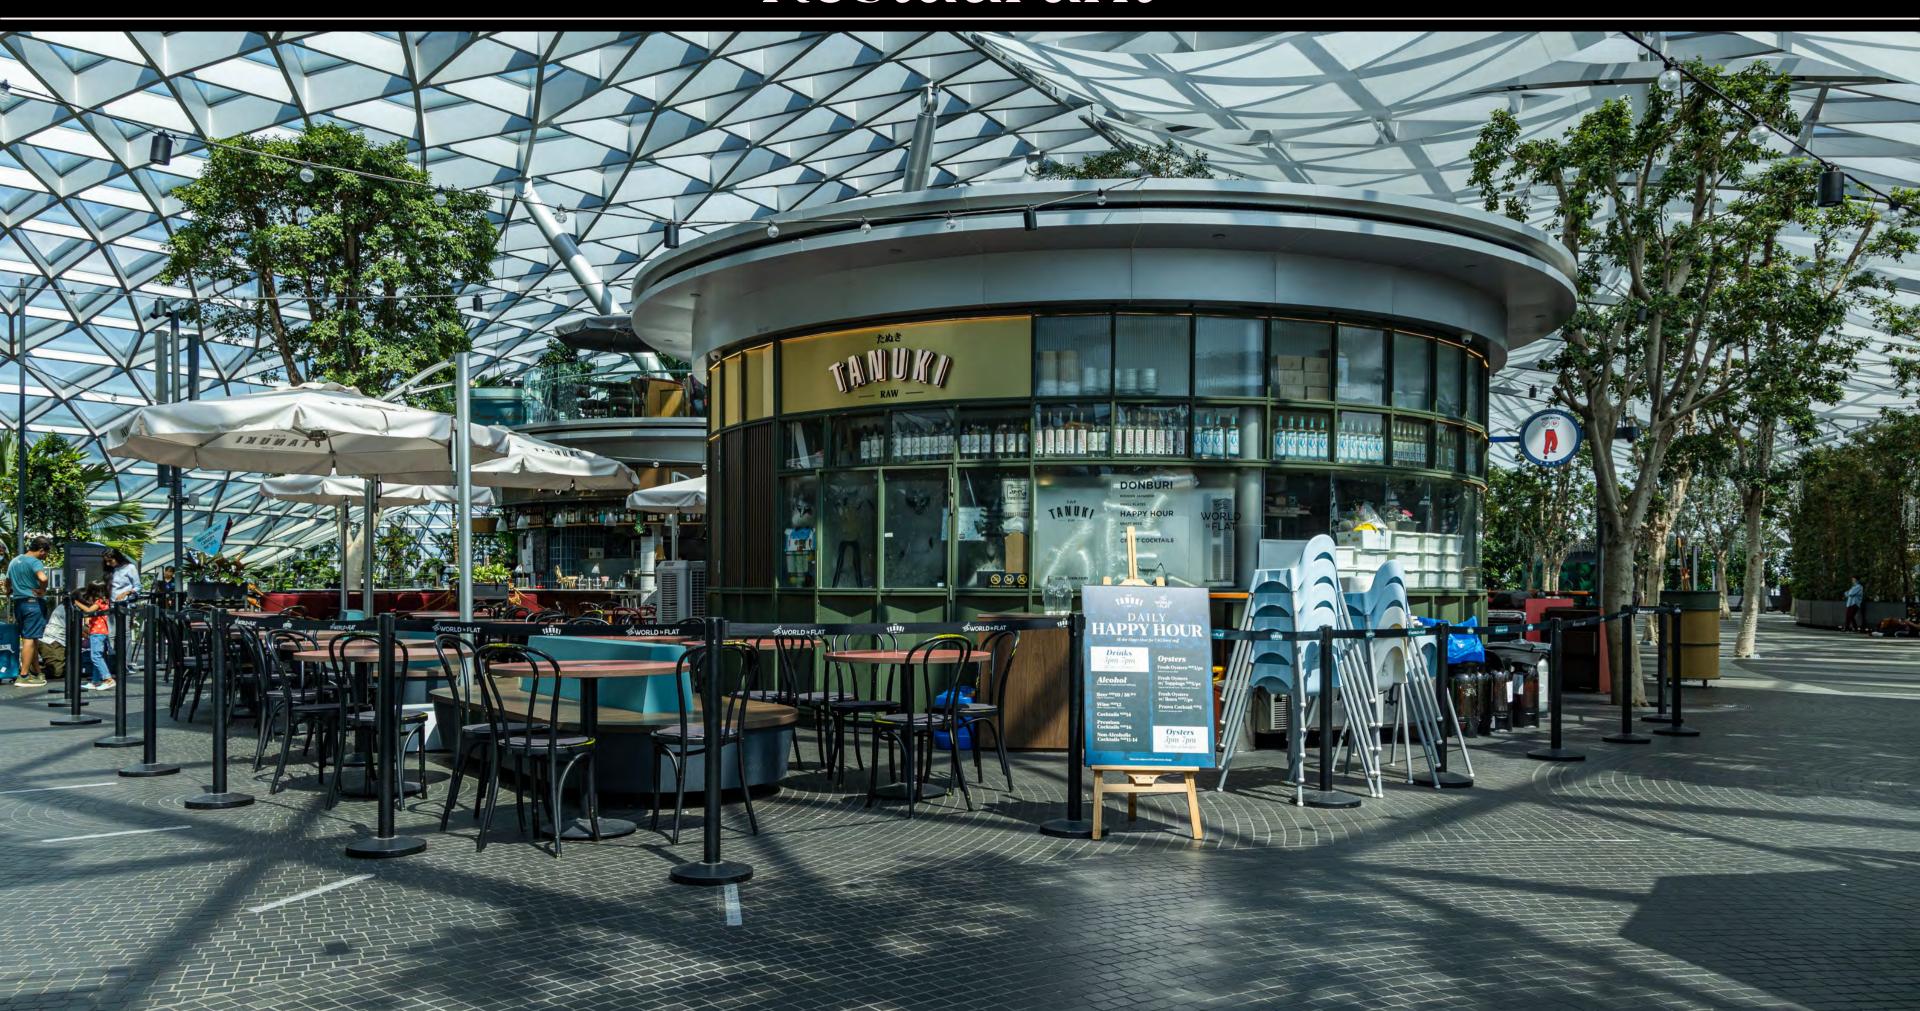

Our Jewel outlet at Changi Airport is situated on the top floor, next to Cloud9 Piazza overlooking the magnificent rain vortex. With a combination of dining, bar and standing spaces, it provides an ideal setting for event guests to socialise in one of the most unique spots in Singapore.

### OVERALL FLOOR PLAN