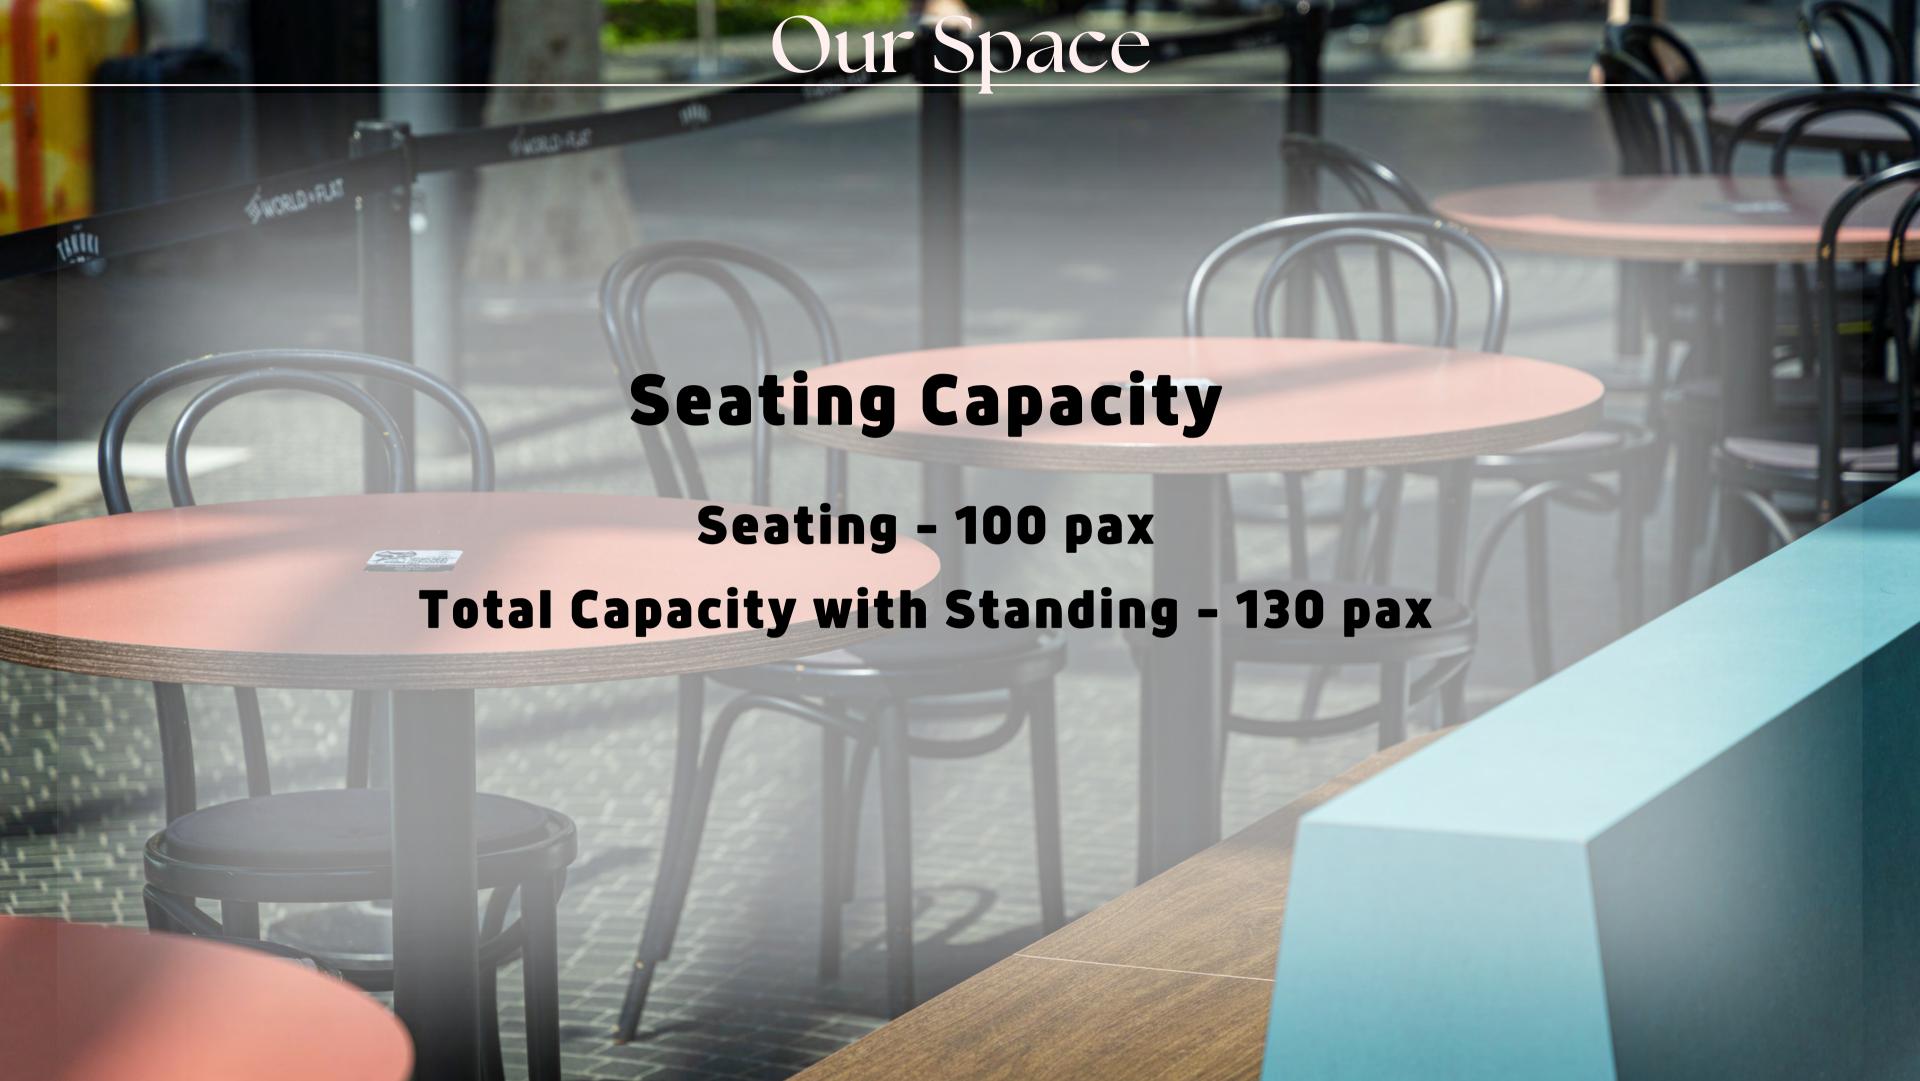

Our Jewel outlet at Changi Airport is situated on the top floor, next to Cloud9 Piazza overlooking the magnificent rain vortex. With a combination of dining, bar and standing spaces, it provides an ideal setting for event guests to socialise in one of the most unique spots in Singapore.