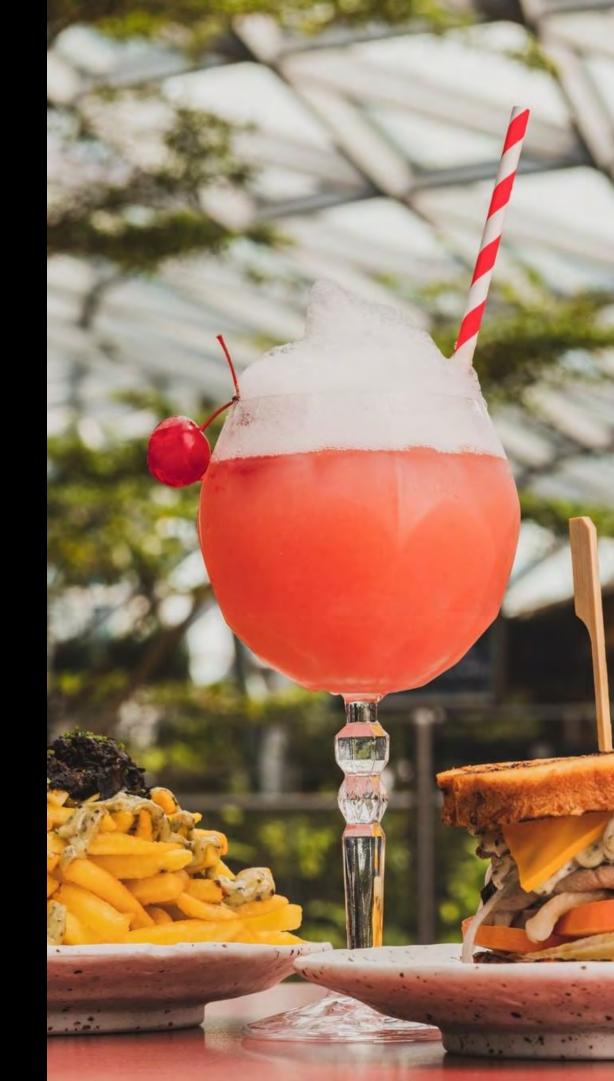

### About Tanuki Raw

Tanuki Raw is a casual and fun restaurant bar that combines American-Japanese cuisine with Japanese culinary techniques.

The restaurant takes inspiration from the mischievous shape-shifting Tanuki (Raccoon Dog) and creates a unique dining experience that blends cultures confidently.