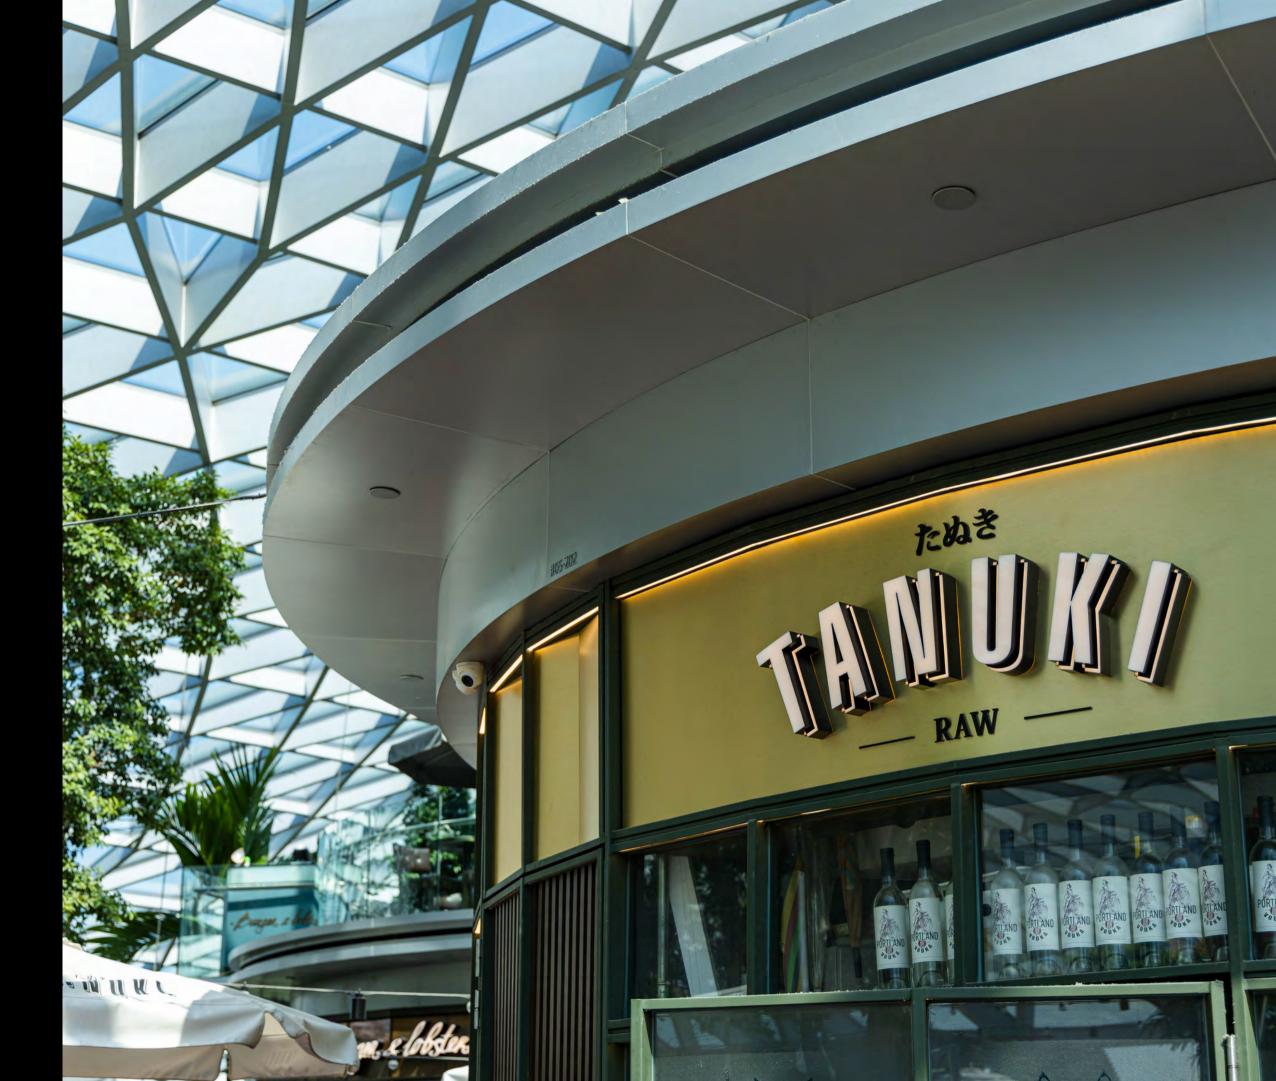

### JEWEL CHANGI AIRPORT EVENT DECK

### About Tanuki Raw

Tanuki Raw is a casual and fun restaurant bar that combines American-Japanese cuisine with Japanese culinary techniques.

The restaurant takes inspiration from the mischievous shape-shifting Tanuki (Raccoon Dog) and creates a unique dining experience that blends cultures confidently.

Our Jewel outlet at Changi Airport is situated on the top floor, next to Cloud9 Piazza overlooking the magnificent rain vortex. With a combination of dining, bar and standing spaces, it provides an ideal setting for event guests to socialise in one of the most unique spots in Singapore.