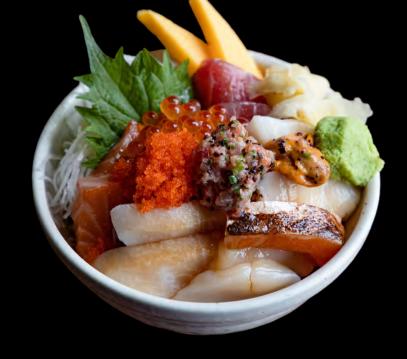

### About Tanuki Raw

Tanuki Raw is a casual and modern restaurant bar that combines American-Japanese cuisine with Japanese culinary techniques.

The restaurant takes inspiration from the mischievous shape-shifting Tanuki (Raccoon Dog) and creates a unique dining experience that blends cultures confidently.