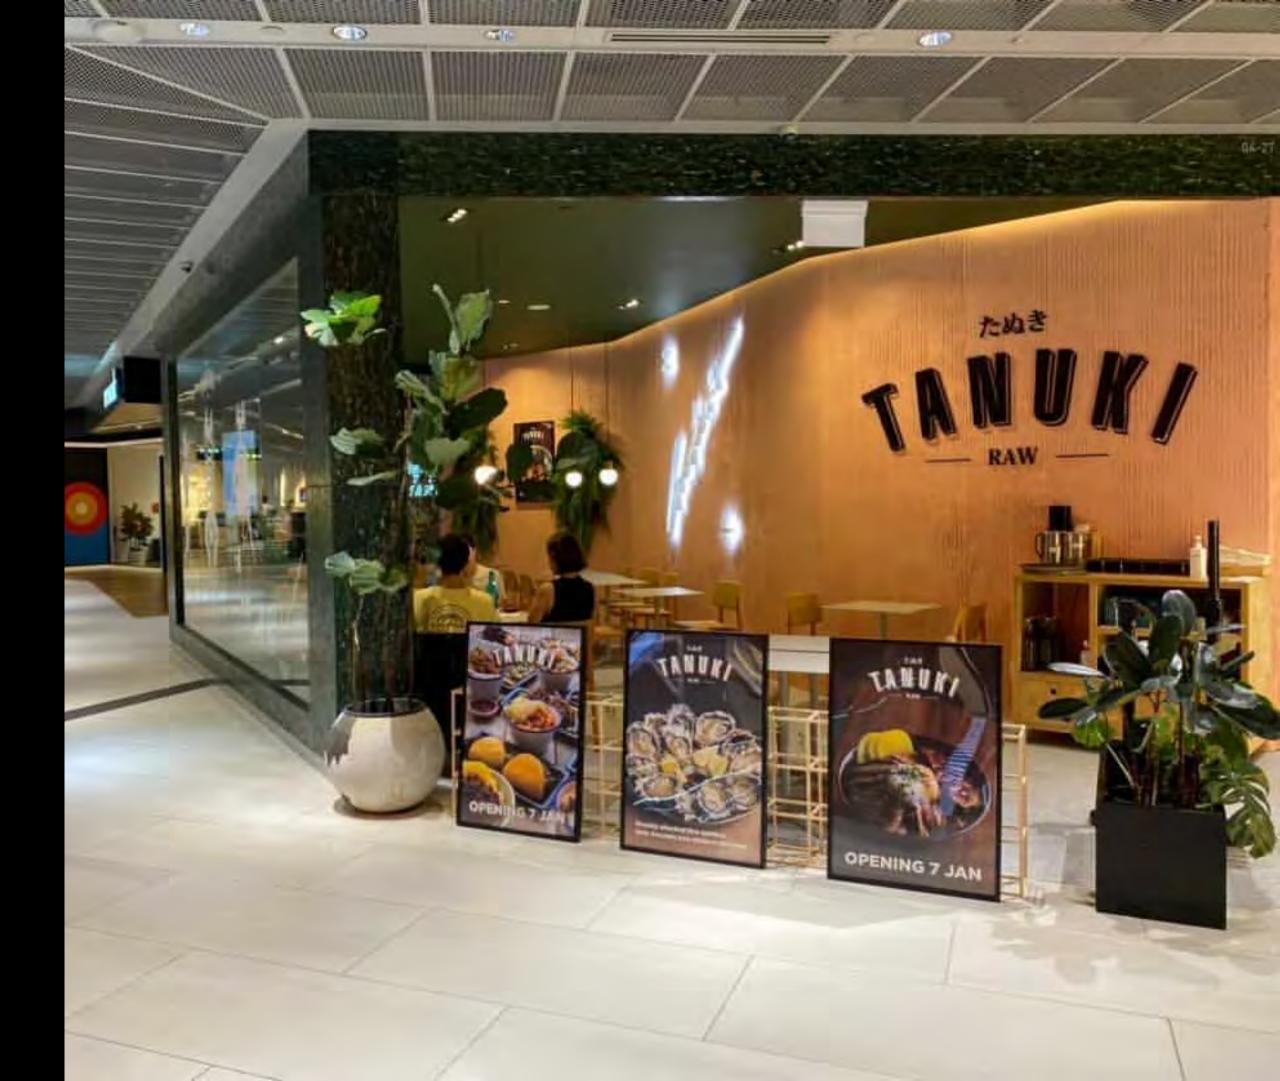

### About Tanuki Raw

Tanuki Raw is a casual and modern restaurant bar that combines American-Japanese cuisine with Japanese culinary techniques.

The restaurant takes inspiration from the mischievous shape-shifting Tanuki (Raccoon Dog) and creates a unique dining experience that blends cultures confidently.

We are located on the 4th floor of Funan, within Grafunkt and across from Wild Rice Theatre.