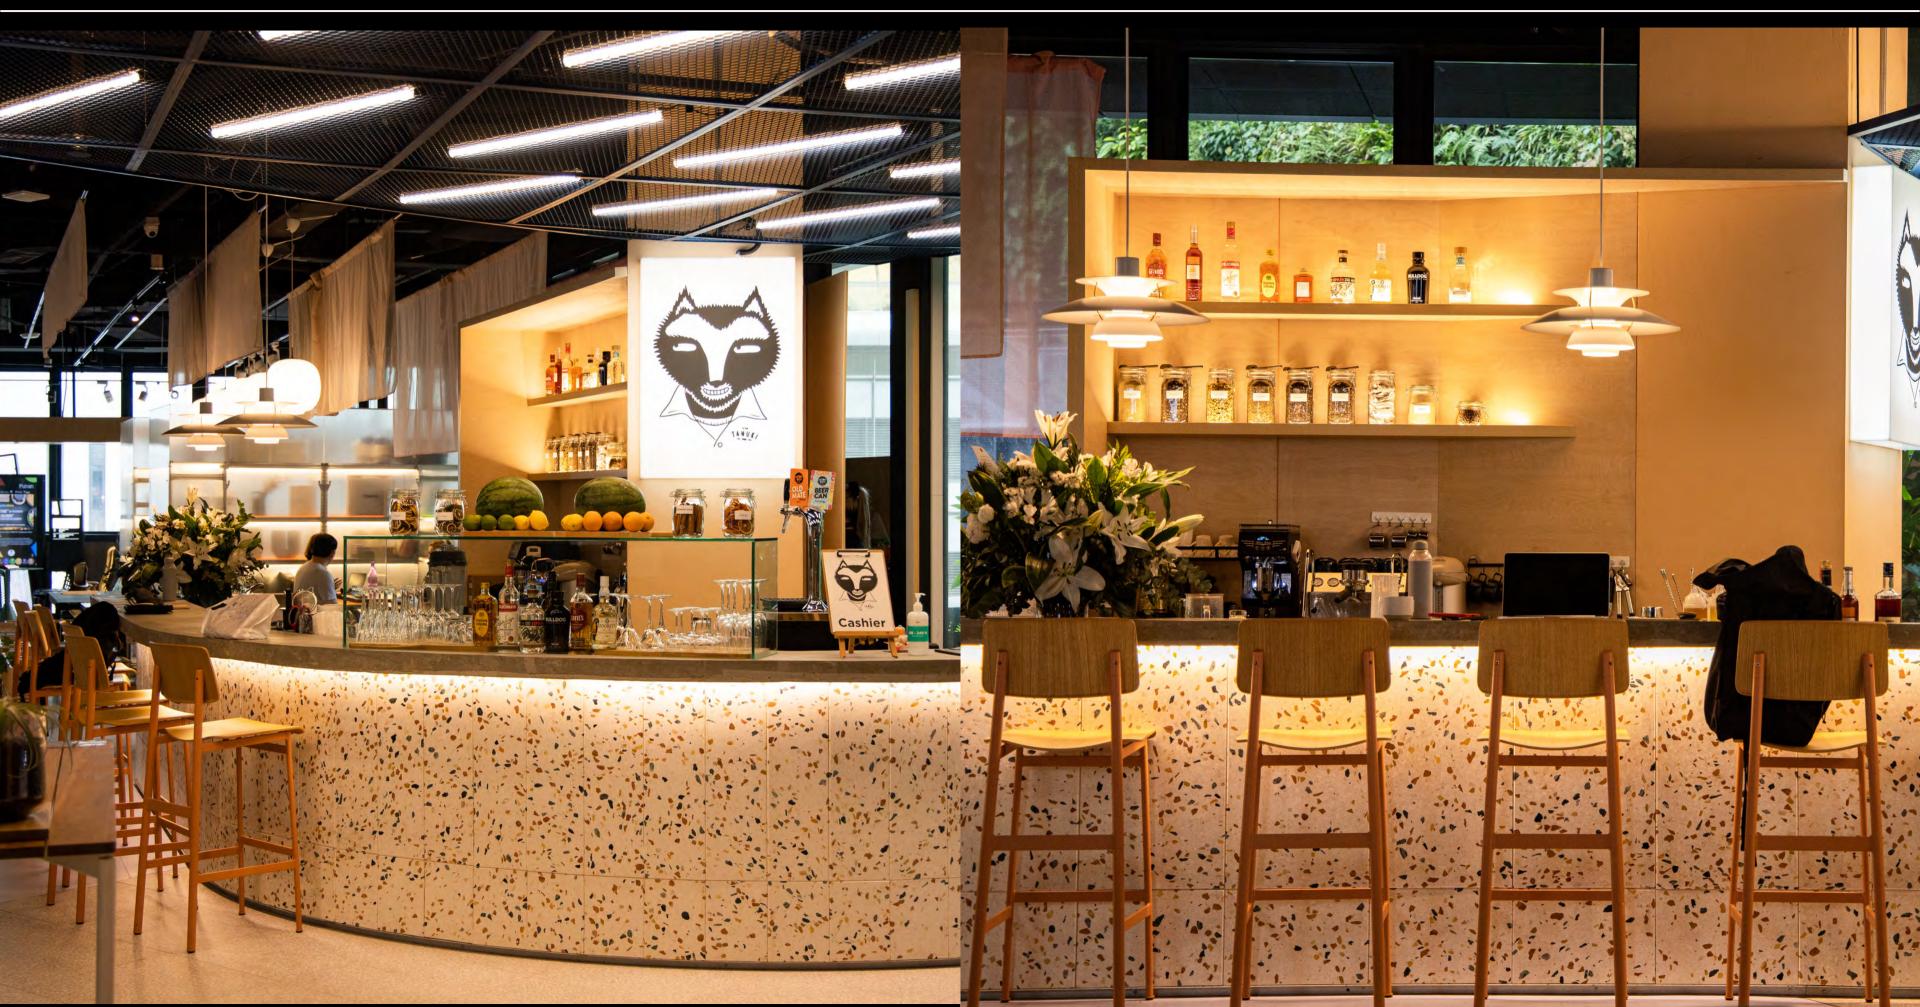

### About Tanuki Raw

Tanuki Raw is a casual and modern restaurant bar that combines American-Japanese cuisine with Japanese culinary techniques.

The restaurant takes inspiration from the mischievous shape-shifting Tanuki (Raccoon Dog) and creates a unique dining experience that blends cultures confidently.

We are located on the 4th floor of Funan, within Grafunkt and across from Wild Rice Theatre.

### Restaurant

## Restaurant

### Bar