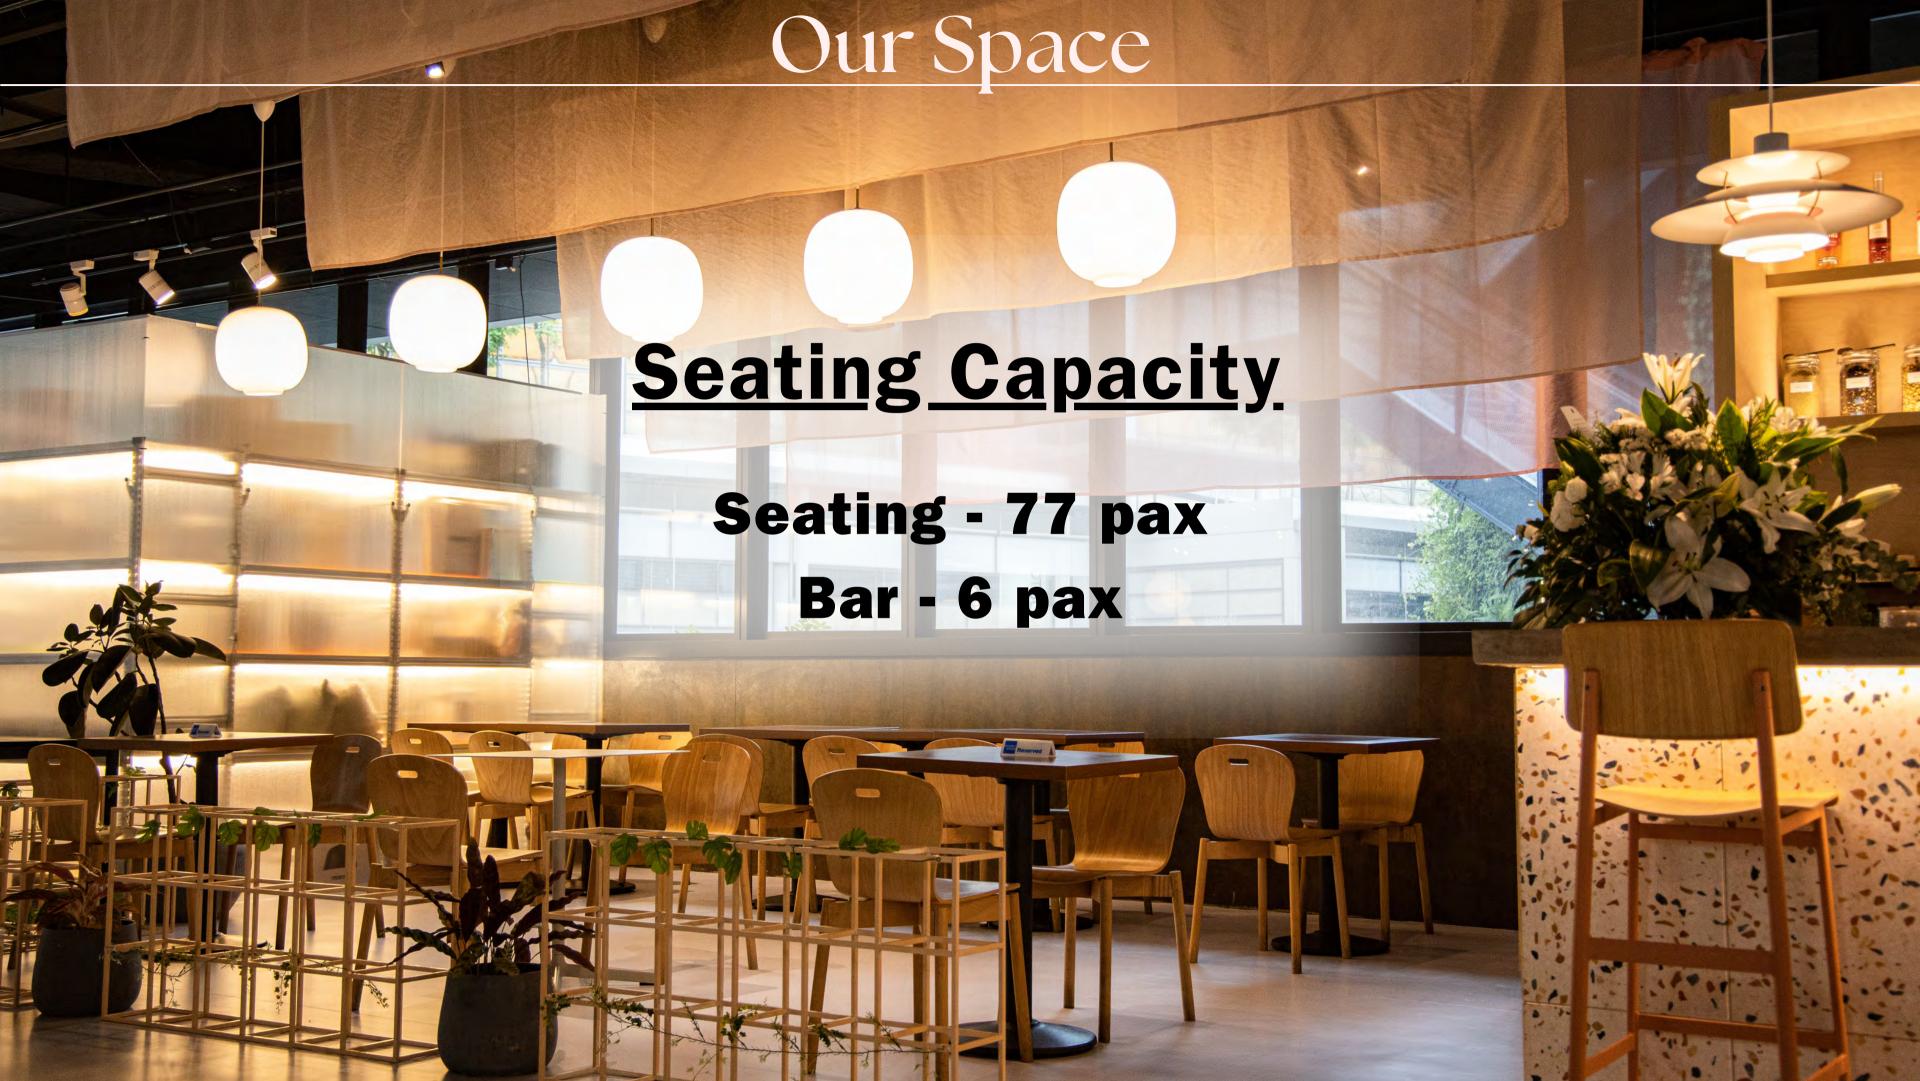

たぬき

# TIMUM/ RAW —

FUNAN EVENT DECK



### About Tanuki Raw

Tanuki Raw is a casual and modern restaurant bar that combines American-Japanese cuisine with Japanese culinary techniques.

The restaurant takes inspiration from the mischievous shape-shifting Tanuki (Raccoon Dog) and creates a unique dining experience that blends cultures confidently.

We are located on the 4th floor of Funan, within Grafunkt and across from Wild Rice Theatre.





### Restaurant



## Restaurant



### Bar



#### LUNCH RATES

Monday - Thursday
30-40 guests
Minimum Spend of \$1500++

Friday - Sunday
30-40 guests
Minimum Spend of \$2000++

#### TIME SLOTS

2 hour time slots

Between 11:30am - 3pm

#### BOOKING DEPOSIT

There will be a deposit of S\$100 for every 20 pax and above to secure the date of the event.

#### CANCELLATION POLICY

Deposit is refundable if cancellation is done 72 hours prior to the event.

#### DINNER RATES

Monday - Thursday
30-40 guests
Minimum Spend of \$2000++

Friday - Sunday
30-40 guests
Minimum Spend of \$3000++

#### TIME SLOTS

2 hour time slots

Between 3pm - 10pm

#### **BOOKING DEPOSIT**

There will be a deposit of S\$100 for every 20 pax and above to secure the date of the event.

#### CANCEL LATION POLICY

Depos