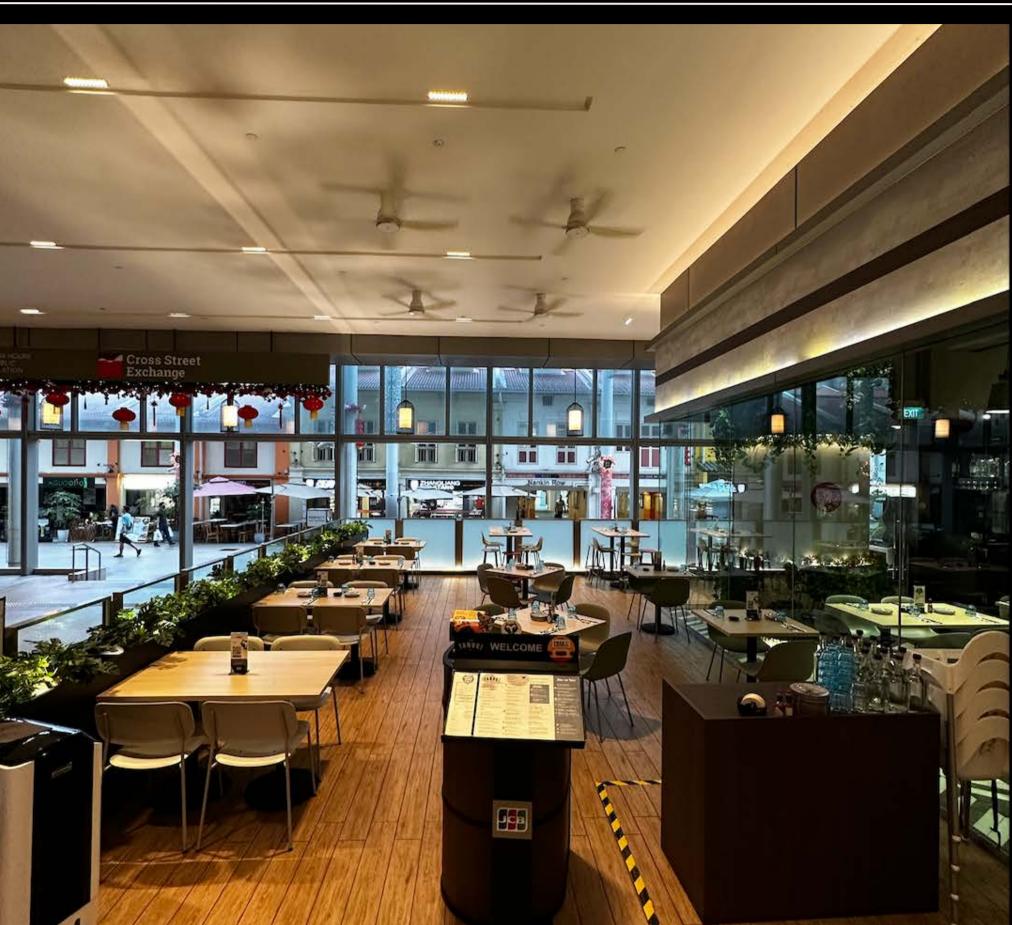

Our Cross Street Exchange outlet is located conveniently in the heart of Raffles Place and its indoor and al fresco seating make it a great spot for event guests to mingle.

# Outdoor Seating