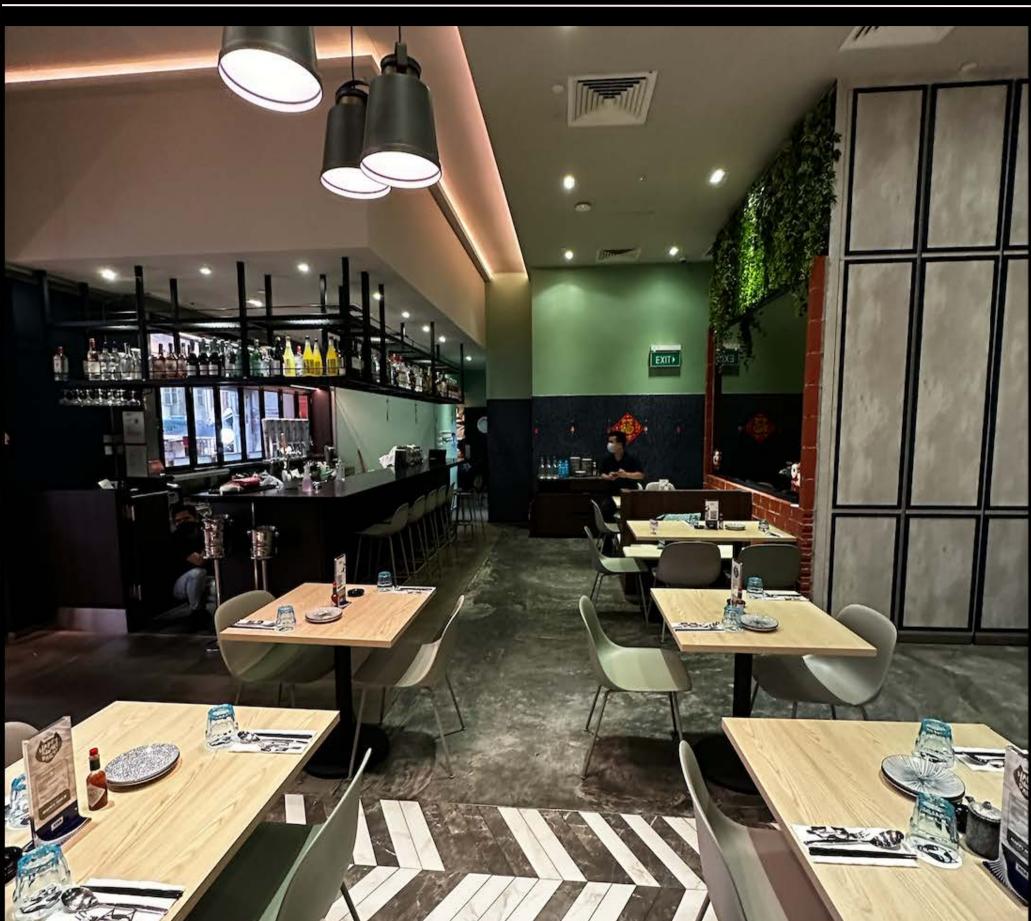

# Indoor Seating

## Seating Capacity

Indoor Seating - 39
Total Capacity with Standing
- 45

Outdoor Seating - 69
Total Capacity with Standing - 85