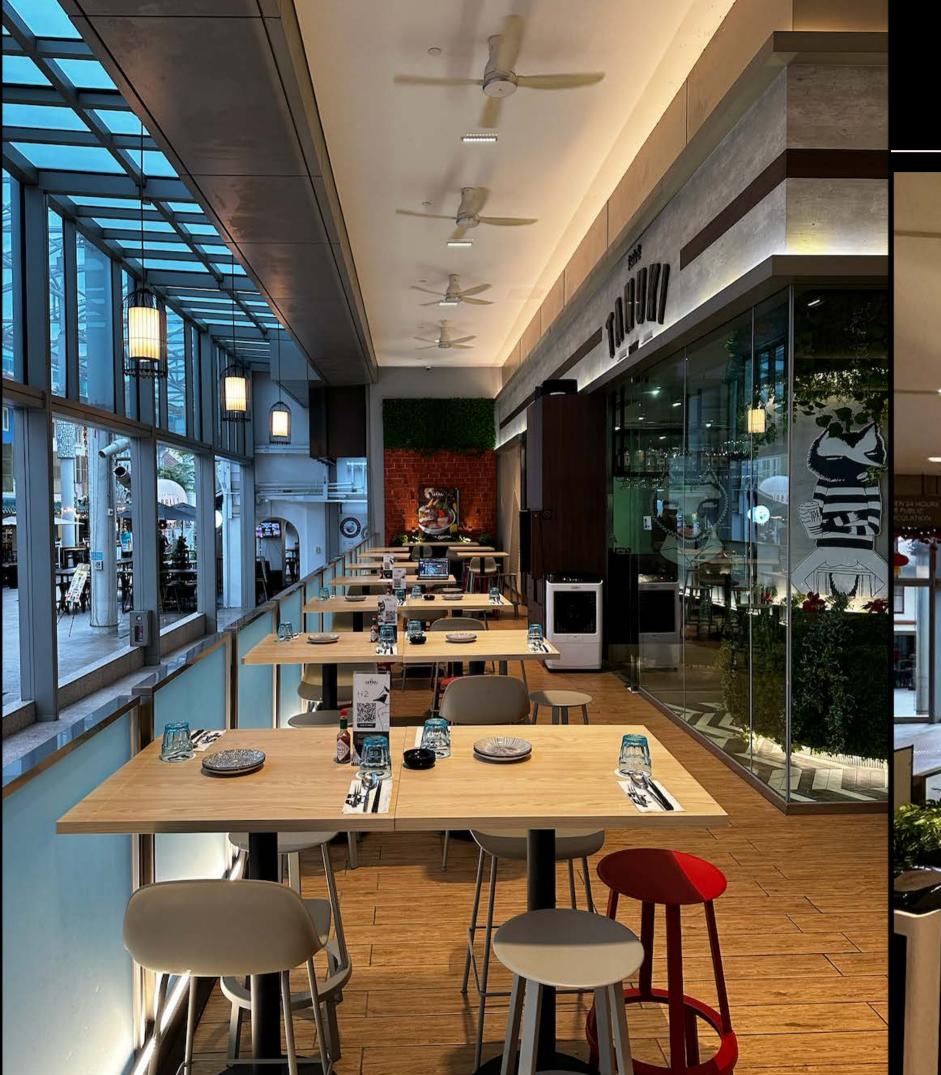

# Outdoor Seating

## Seating Capacity

Indoor Seating - 39
Total Capacity with Standing
- 45

Outdoor Seating - 69
Total Capacity with Standing - 85