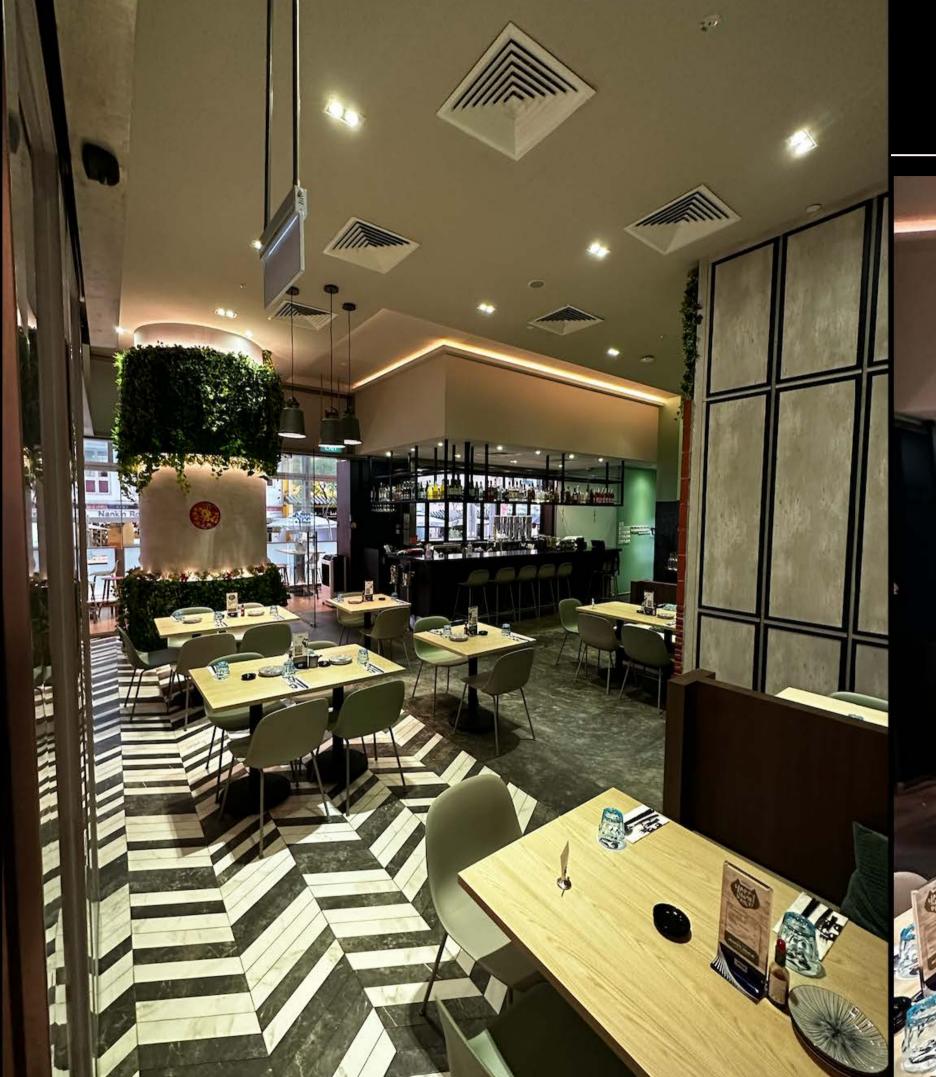

Our Cross Street Exchange outlet is located conveniently in the heart of Raffles Place and its indoor and al fresco seating make it a great spot for event guests to mingle.

# Outdoor Seating